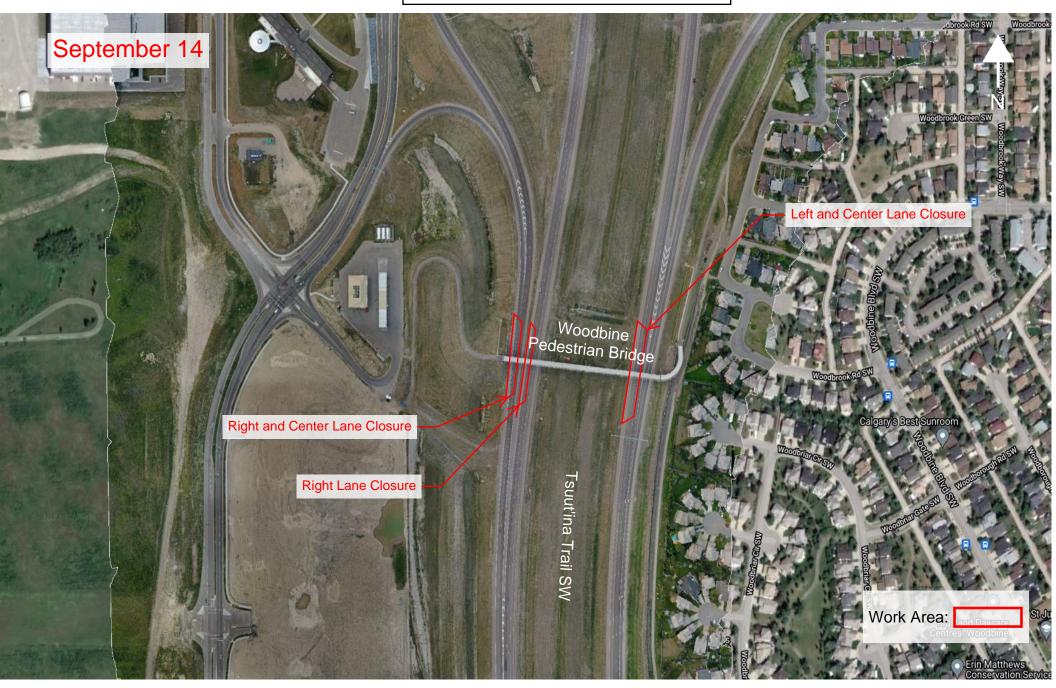

## Numerous Closures Woodbine Pedestrian Bridge and Tsuut'ina Trail SW

Location: North and southbound Tsuut'ina Trail SW and Woodbine Pedestrian Bridge

Impacts:

Numerous closures

Reason: To allow KGL to perform bridge work

Implementation Date: Tuesday, September 14 - Wednesday, September 15th

Work hours: 10:00pm - 6:00am

Speed limit: N/A

**Other information:** Work will be performed at night to minimize impact on drivers. There will be signs in place directing drivers through the work zone. Please note this work is weather dependent, and dates may change.

berta

N

Woodbine Pedestrian Bridge and Tsuut'ina Trail SW Numerous Closures - Bridge Work Tuesday, September 14 - Wednesday, September 15 10:00pm to 6:00am

Woodbine Pedestrian Bridge and Tsuut'ina Trail SW Numerous Closures - Bridge Work Tuesday, September 15 - Wednesday, September 16 10:00pm to 6:00am