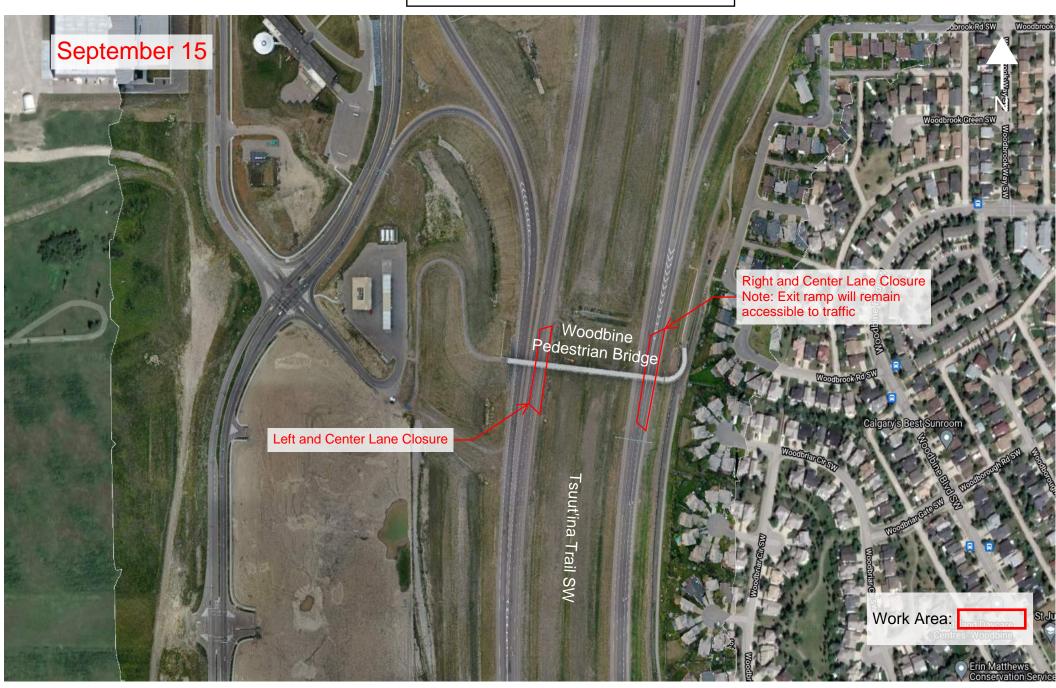

## Numerous Closures Woodbine Pedestrian Bridge and Tsuut'ina Trail SW

Location: North and southbound Tsuut'ina Trail SW and Woodbine Pedestrian Bridge

Impacts:

Numerous closures

Reason: To allow KGL to perform bridge work

Implementation Date: Tuesday, September 14 - Wednesday, September 15th

Work hours: 10:00pm - 6:00am

Speed limit: N/A

**Other information:** Work will be performed at night to minimize impact on drivers. There will be signs in place directing drivers through the work zone. Please note this work is weather dependent, and dates may change.

berta

N

Woodbine Pedestrian Bridge and Tsuut'ina Trail SW Numerous Closures - Bridge Work Tuesday, September 14 - Wednesday, September 15 10:00pm to 6:00am

Woodbine Pedestrian Bridge and Tsuut'ina Trail SW Numerous Closures - Bridge Work Tuesday, September 15 - Wednesday, September 16 10:00pm to 6:00am