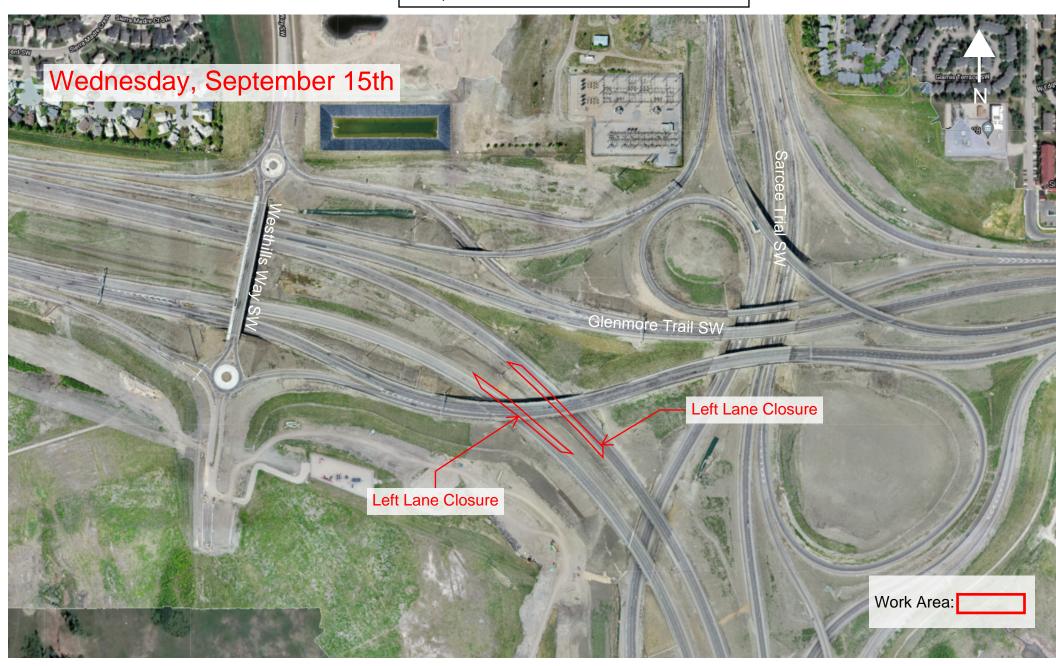

## Double Right and Left Lane Closures Glenmore Trail SW and Tsuut'ina Trail SW

Location: North and southbound Tsuut'ina Trail SW and Glenmore Trail SW

## **Impacts:**

• Double left and right lane closures

**Reason:** To allow KGL to perform bridge work

Implementation Date: Tuesday, September 14 - Wednesday, September 15<sup>th</sup>

Work hours: 10:00pm - 6:00am

Glenmore Trail SW and Sarcee Trail SW Numerous Closures - Bridge Work Tuesday, September 14th - Wednesday, September 15th 10:00pm to 6:00am