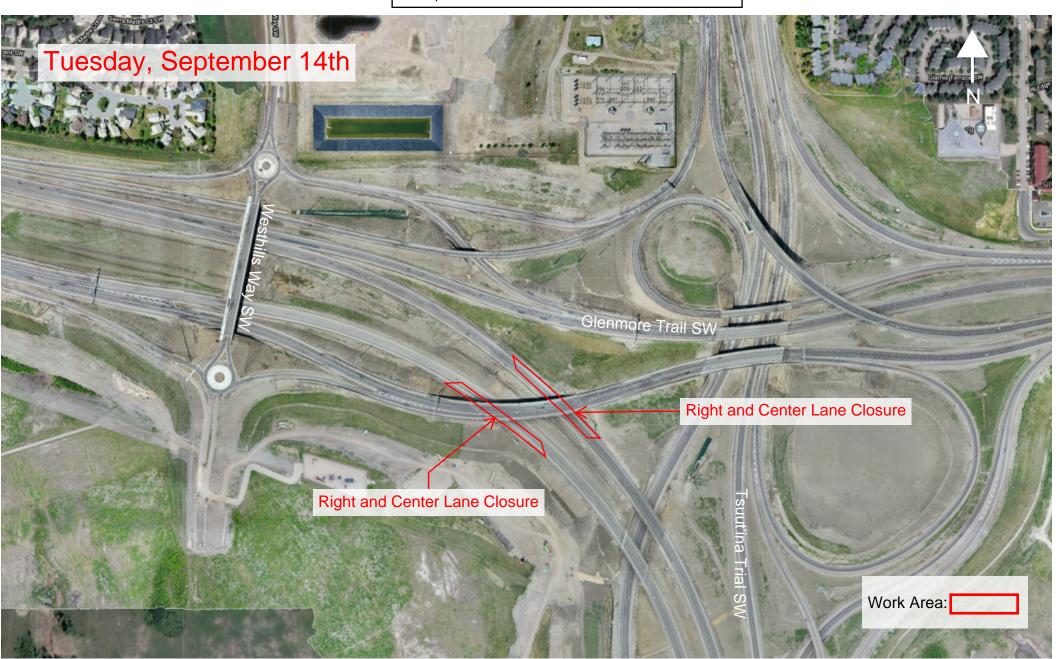

## Double Right and Left Lane Closures Glenmore Trail SW and Tsuut'ina Trail SW

Location: North and southbound Tsuut'ina Trail SW and Glenmore Trail SW

## **Impacts:**

• Double left and right lane closures

**Reason:** To allow KGL to perform bridge work

Implementation Date: Tuesday, September 14 - Wednesday, September 15<sup>th</sup>

Work hours: 10:00pm - 6:00am

For your safety, please obey all construction signs when travelling through the area. KGL Constructors would like to thank you for your patience during this construction period.

Glenmore Trail SW and Tsuut'ina Trail SW Numerous Closures - Bridge Work Tuesday, September 14th - Wednesday, September 15th 10:00pm to 6:00am