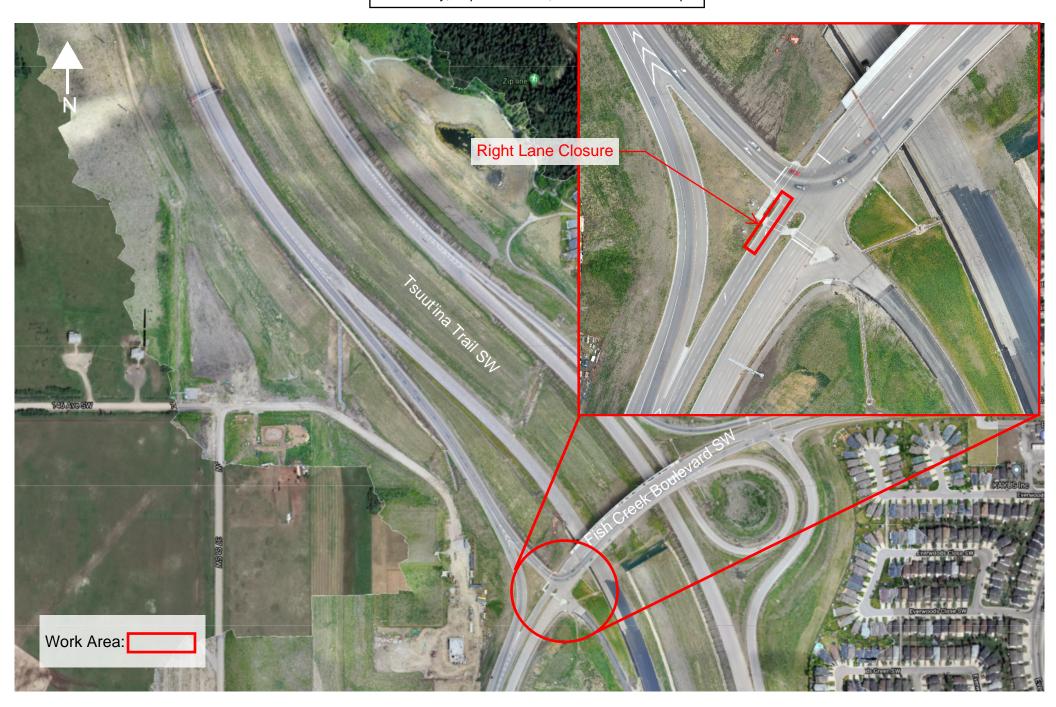

## Right Lane Closure Fish Creek Boulevard and Tsuut'ina Trail SW

Location: Westbound Fish Creek Boulevard SW and Tsuut'ina Trail SW

## **Impacts:**

• Right lane closure

**Reason:** To allow KGL to perform pole work

Implementation Date: Wednesday, September 15<sup>th</sup>

**Work hours:** 9:00am – 3:00pm

**Speed limit**: N/A

**Other information:** There will be signs in place directing drivers through the work zone. Please note this work is weather dependent, and dates may change.

For your safety, please obey all construction signs when travelling through the area. KGL Constructors would like to thank you for your patience during this construction period.

Tsuut'ina Trail SW and Fish Creek Boulevard SW Right Lane Closure - Pole Work Wednesday, September 15th, 2021 - 9:00am - 3:00pm