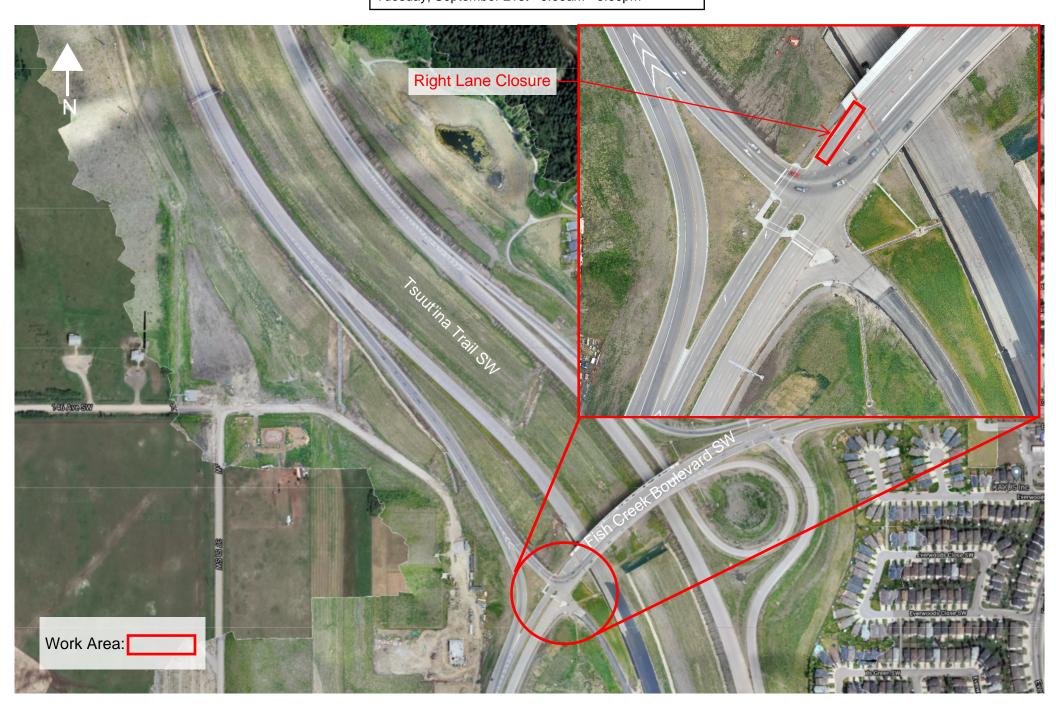

## Right Lane Closure Fish Creek Boulevard SW and Tsuut'ina Trail SW

Location: Westbound Fish Creek Boulevard SW and Tsuut'ina Trail SW

## **Impacts:**

• Right lane closure

Reason: To allow KGL to perform sign work

Implementation Date: Tuesday, September 21st

Work hours: 9:00am - 3:00pm

**Speed limit**: N/A

**Other information:** There will be signs in place directing drivers through the work zone. Please note this work is weather dependent, and dates may change.

For your safety, please obey all construction signs when travelling through the area. KGL Constructors would like to thank you for your patience during this construction period.

Tsuut'ina Trail SW and Fish Creek Boulevard SW Right Lane Closure - Sign Work Tuesday, September 21st - 9:00am - 3:00pm