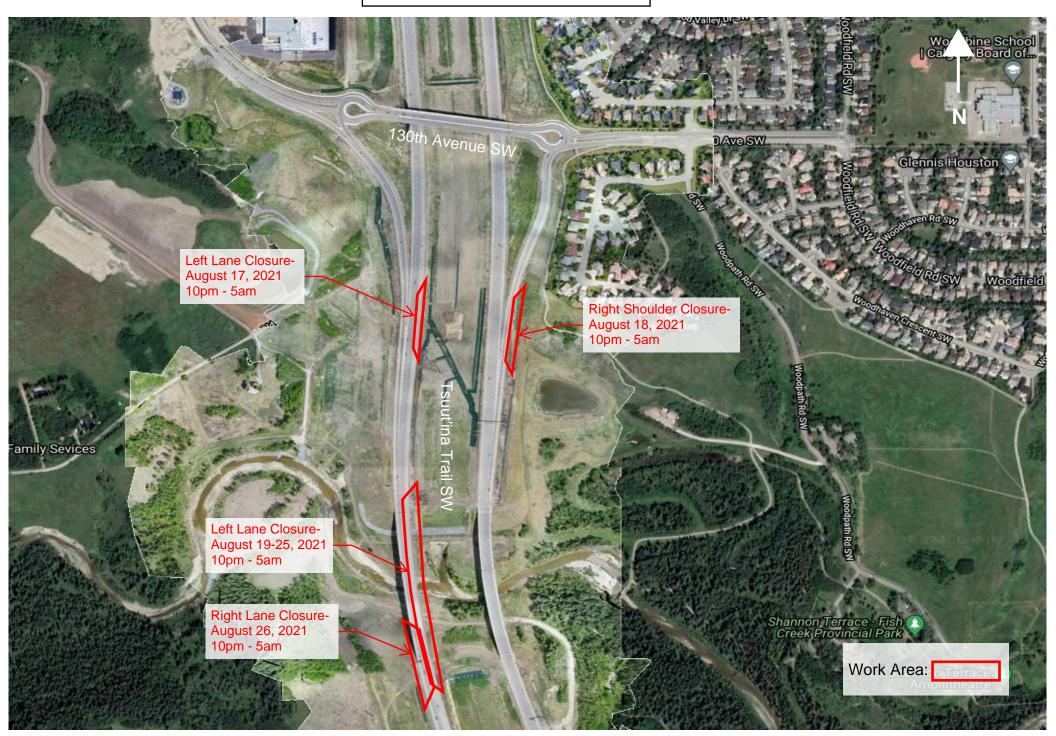

## Numerous Closures Tsuut'ina Trail SW and 130<sup>th</sup> Avenue SW

Location: North and southbound Tsuut'ina Trail SW south of 130th Avenue SW

## **Impacts:**

• Numerous closures

Reason: To allow KGL to perform earthworks

Implementation Date: Tuesday, August 17<sup>th</sup> – Thursday, August 26<sup>th</sup>

**Work hours:** 10:00pm - 5:00am

**Speed limit**: N/A

**Other information:** Work will be performed at night to minimize impact on drivers. There will be signs in place directing drivers through the work zone. Please note this work is weather dependent, and dates may change.

For your safety, please obey all construction signs when travelling through the area. KGL Constructors would like to thank you for your patience during this construction period.

Tsuut'ina Trail SW south of 130th Avenue SW Numerous Closures - Earthworks Tuesday, August 17th - Thursday, August 26th