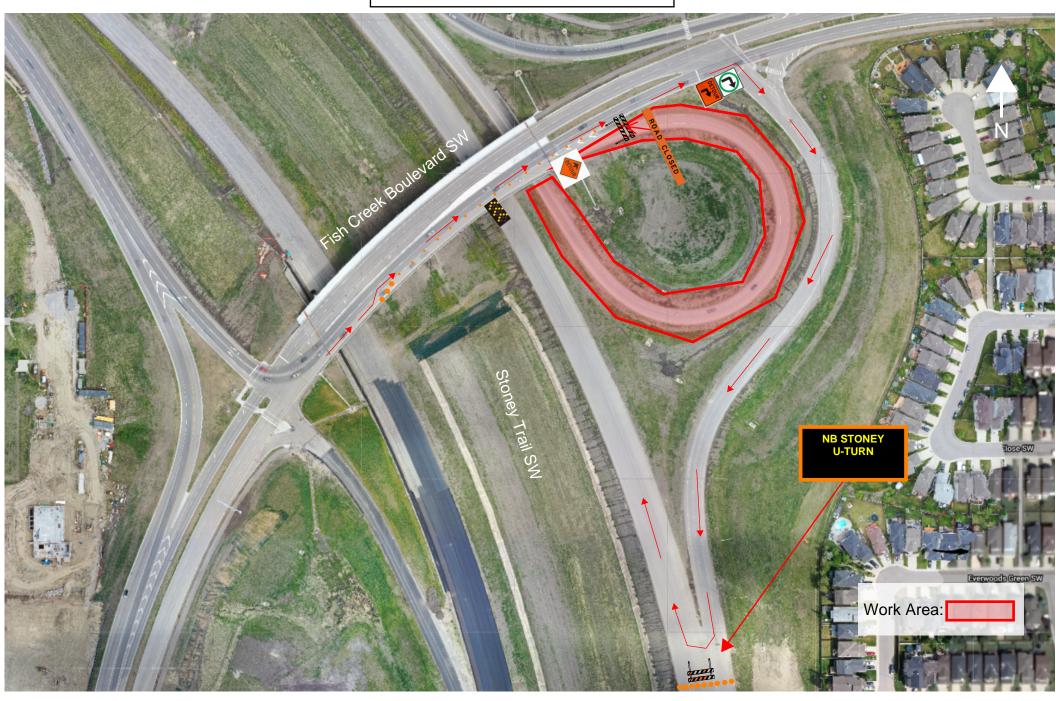

## Right Lane Closure and Detour of Fish Creek Boulevard SW to Tsuut'ina Trail SW

Location: Eastbound Fish Creek Boulevard SW over Tsuut'ina Trail SW

Impacts:

• Right lane and ramp closure, follow detour

Reason: To allow KGL to perform paving work

Implementation Date: Tuesday, August 10th - Tuesday, August 17th

Work hours: 24/7

Speed limit: N/A

**Other information:** There will be signs in place directing traffic around the work zone. Please note this work is weather dependent, and dates may change.