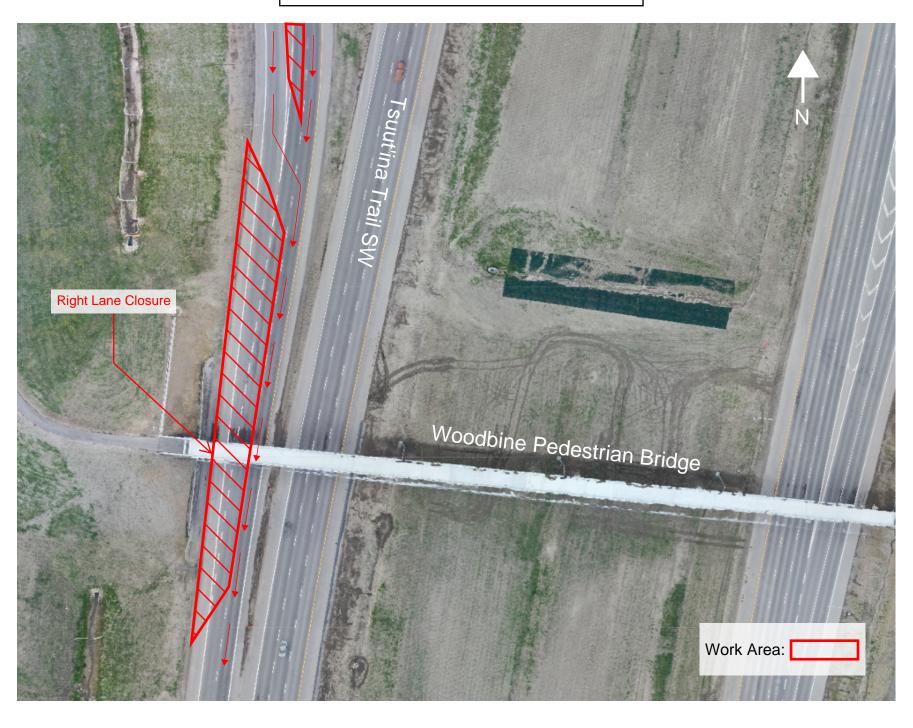

## Right Lane Closure Tsuut'ina Trail SW under Woodbine Pedestrian Bridge

Location: Southbound Tsuut'ina Trail SW under Woodbine Pedestrian Bridge

Impacts:

• Right lane closure

Reason: To allow KGL to perform bridge maintenance

Implementation Date: Monday, July 26th

Work hours: 10:00pm - 6:00am

Speed limit: N/A

**Other information:** Work will be performed at night to minimize impact on drivers. There will be signs in place directing drivers through the work zone. Please note this work is weather dependent, and dates may change.

berta

Tsuut'ina Trail SW and Woodbine Pedestrian Bridge Right Lane Closure and Sharp Merge - Bridge Maintenance Monday, July 26th - 10:00pm - 6:00am