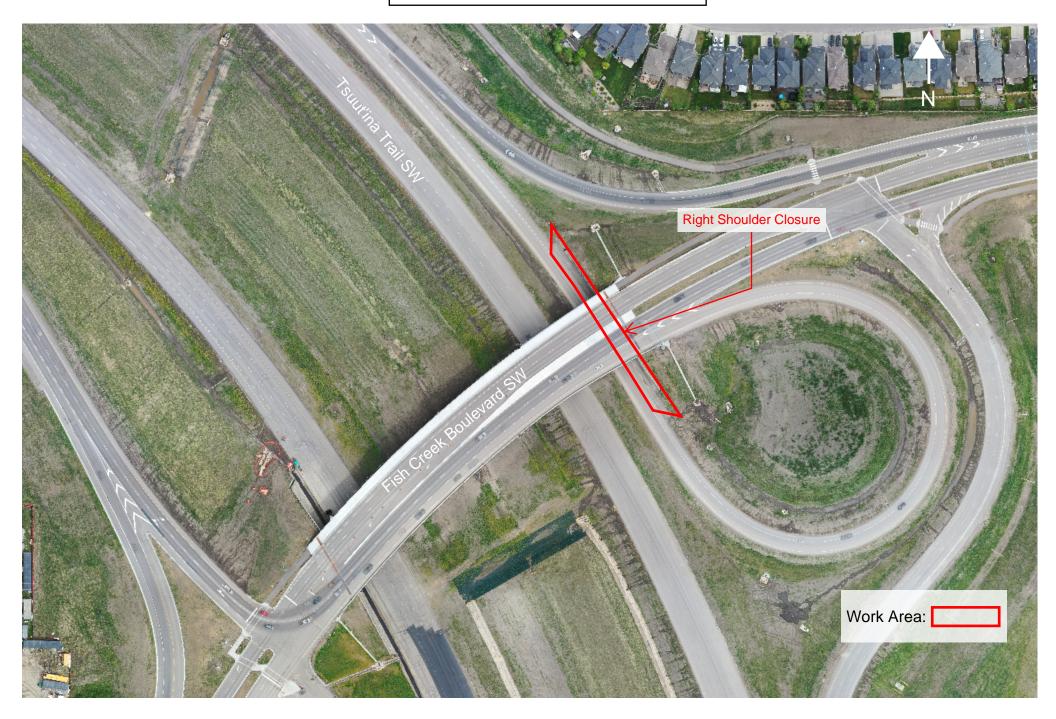

## Right Shoulder Closure Tsuut'ina Trail SW under Fish Creek Boulevard SW

Location: Northbound Tsuut'ina Trail SW under Fish Creek Boulevard SW

Impacts:

• Right shoulder closure

Reason: To allow KGL to perform bridge maintenance

Implementation Date: Monday, July 26th

Work hours: 10:00pm - 6:00am

Speed limit: N/A

**Other information:** Work will be performed at night to minimize impact on drivers. There will be signs in place directing drivers through the work zone. Please note this work is weather dependent, and dates may change.

berta

Fish Creek Boulevard SW exit to Tsuut'ina Trail SW Right Shoulder Closure - Bridge Maintenance Monday, July 26th - 10:00pm - 6:00am