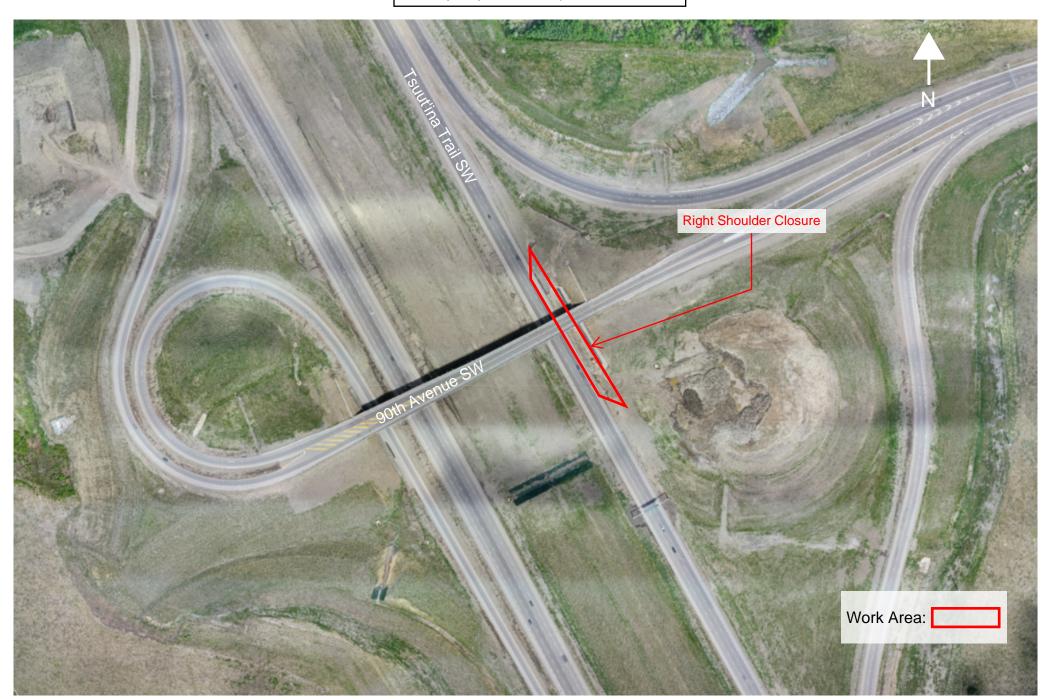

## Right Shoulder Closure Tsuut'ina Trail SW and 90<sup>th</sup> Avenue SW

Location: Northbound Tsuut'ina Trail SW under 90th Avenue SW

## **Impacts:**

• Right shoulder closures

Reason: To allow KGL to perform bridge maintenance

Implementation Date: Saturday, July 24th

Work hours: 10:00pm - 6:00am

**Speed limit**: N/A

**Other information:** Work will be performed at night to minimize impact on drivers. There will be signs in place directing drivers through the work zone. Please note this work is weather dependent, and dates may change.