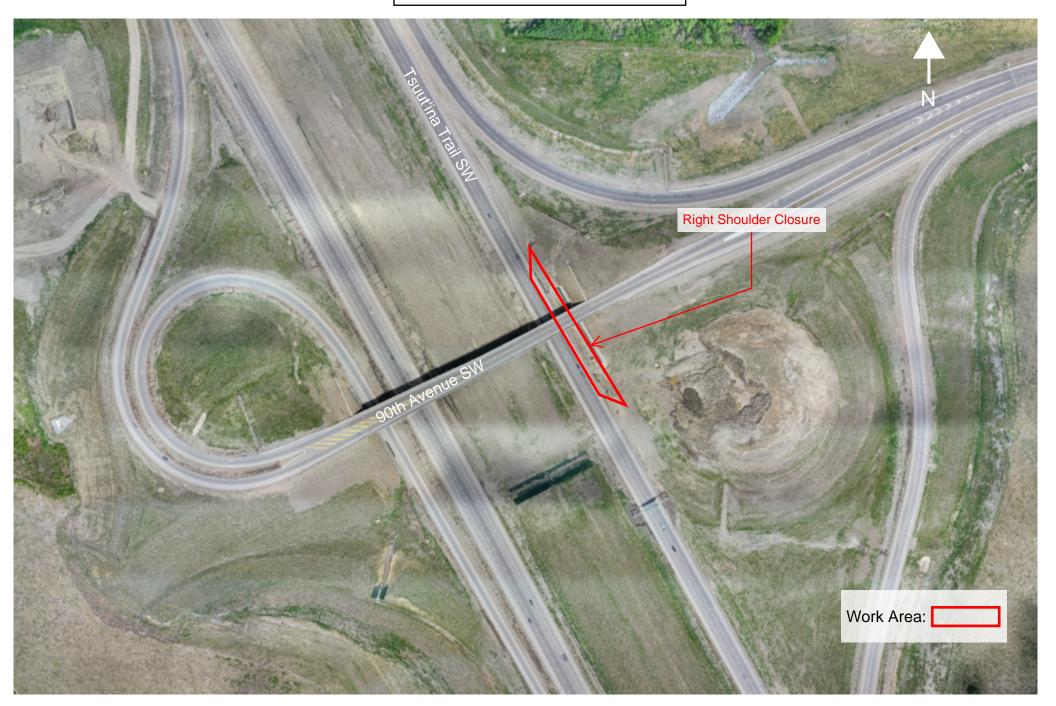

## **Right Shoulder Closure Tsuut'ina Trail SW** and 90<sup>th</sup> Avenue SW

Location: Northbound Tsuut'ina Trail SW under 90th Avenue SW

Impacts:

• Right shoulder closures

Reason: To allow KGL to perform bridge maintenance

Implementation Date: Saturday, July 24th

Work hours: 10:00pm - 6:00am

Speed limit: N/A

**Other information:** Work will be performed at night to minimize impact on drivers. There will be signs in place directing drivers through the work zone. Please note this work is weather dependent, and dates may change.