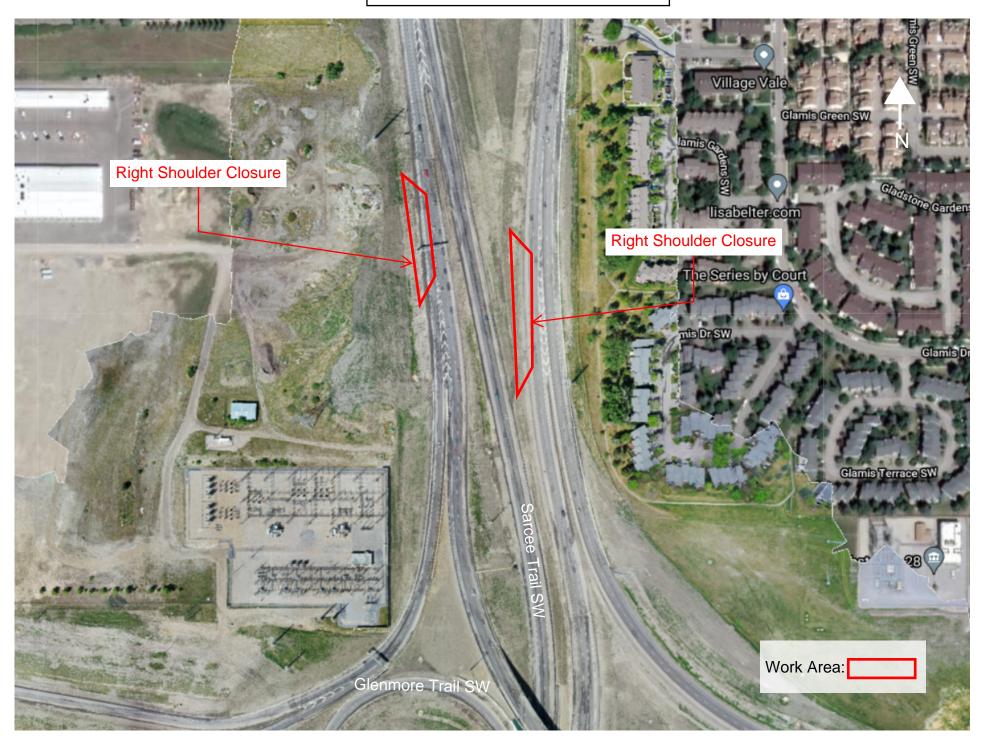

## Right and Left Shoulder Closures Sarcee Trail SW and Glenmore Trail SW

Location: North and southbound Sarcee Trail SW just north of Glenmore Trail SW

Impacts:

Right and left shoulder closures

Reason: To allow KGL to perform electrical work

Implementation Date: Tuesday, July 27th

Work hours: 9:00am – 3:00pm

Speed limit: N/A

**Other information**: There will be signs in place directing drivers through the work zone. Please note this work is weather dependent, and dates may change.

berta

Sarcee Trail SW north of Glenmore Trail SW Right and Left Shoulder Closure - Electrical Work Tuesday, July 27th - 9:00am - 3:00pm