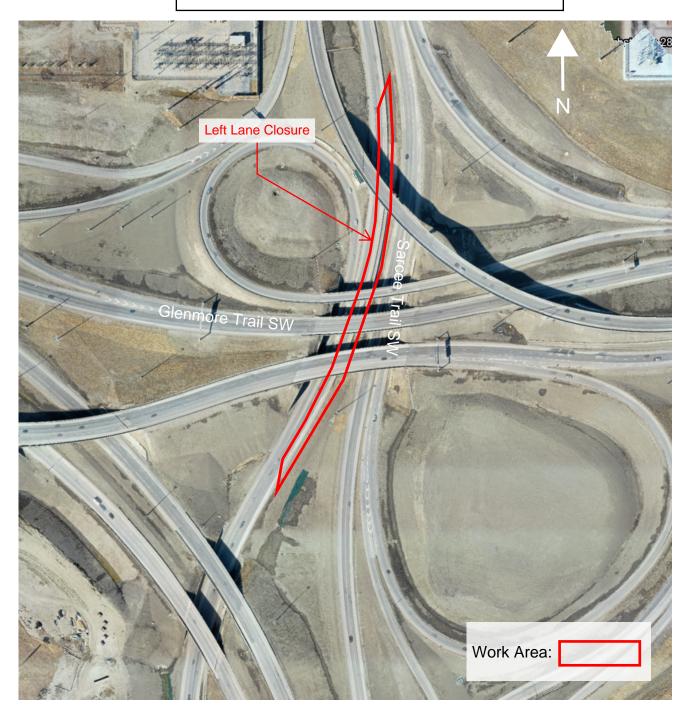

## Left Lane Closure Sarcee Trail SW and Glenmore Trail SW

Location: Southbound Sarcee Trail SW under Glenmore Trail SW

## **Impacts:**

• Left lane closure

Reason: To allow KGL to perform bridge inspections

Implementation Date: Monday, July 19th

Work hours: 10:00pm to 6:00am

Speed limit: N/A

**Other information** Work will be performed at night to minimize impact on drivers. There will be signs in place directing drivers through the work zone. Please note this work is weather dependent, and dates may change.