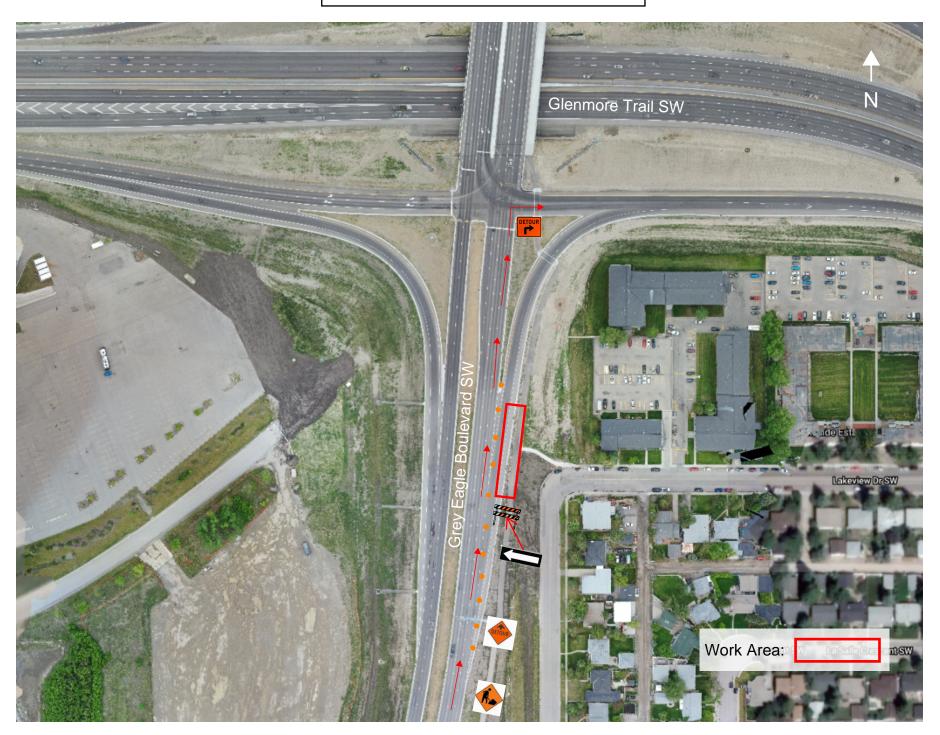

## Right Turn Lane Closure Grey Eagle Boulevard SW and Glenmore Trail SW

Location: Northbound Grey Eagle Boulevard SW right turn to Glenmore Trail SW

Impacts:

• Right turn lane closure

Reason: To allow KGL to perform utility work

Implementation Date: Wednesday, July 21st

Work hours: 9:00am to 3:00pm

Speed limit: N/A

**Other information** There will be signs in place directing drivers through the work zone. Please note this work is weather dependent, and dates may change.

berta

F

Grey Eagle Boulevard to Glenmore Trail SW Right Turn Lane Closure - Utility Work Wednesday, July 21st - 9:00am to 3:00pm