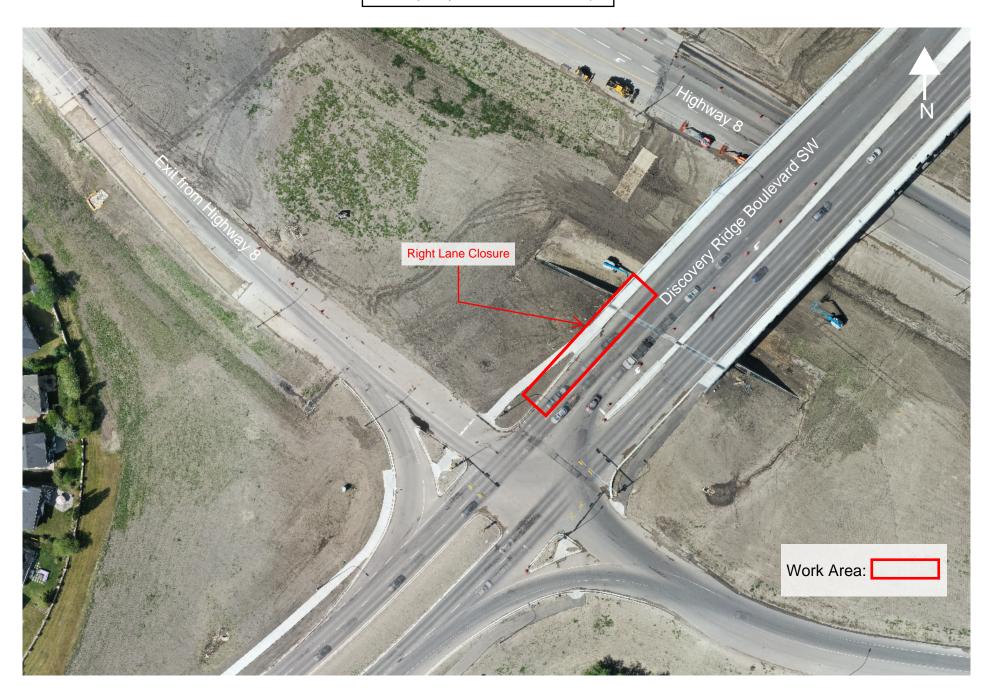

## Right Lane Closure Discovery Ridge Boulevard SW and Stoney Trail SW

Location: Southbound Discovery Ridge Boulevard SW and Stoney Trail SW

## **Impacts:**

· Right lane closure

**Reason:** To allow KGL to perform sign maintenance

Implementation Date: Thursday, July 22nd

Work hours: 9:00am to 3:00pm

Speed limit: N/A

**Other information** There will be signs in place directing drivers through the work zone. Please note this work is weather dependent, and dates may change.