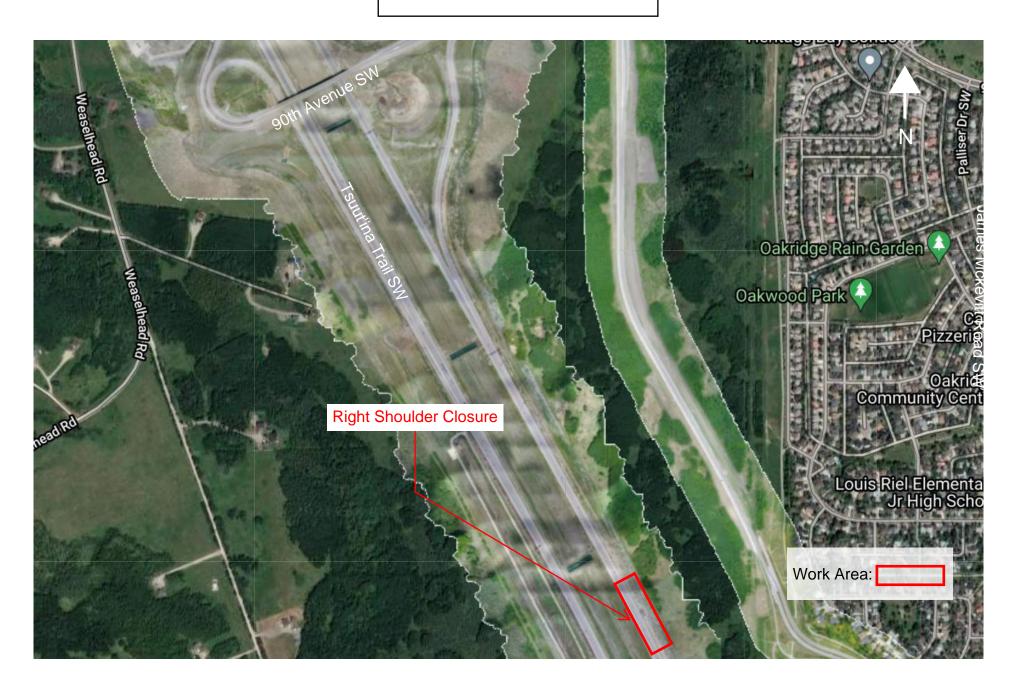

## Right Shoulder Closure Tsuut'ina Trail SW south of 90<sup>th</sup> Avenue SW

Location: Northbound Tsuut'ina Trail SW south of 90th Avenue SW

## **Impacts:**

• Right shoulder closure

**Reason:** To allow KGL to perform sign maintenance

Implementation Date: Monday, June 21st

Work hours: 9:00am to 3:00pm

**Speed limit**: N/A

**Other information** This work will be performed at night to minimize impact on drivers. There will be signs in place directing drivers through the work zone. Please note this work is weather dependent, and dates may change.