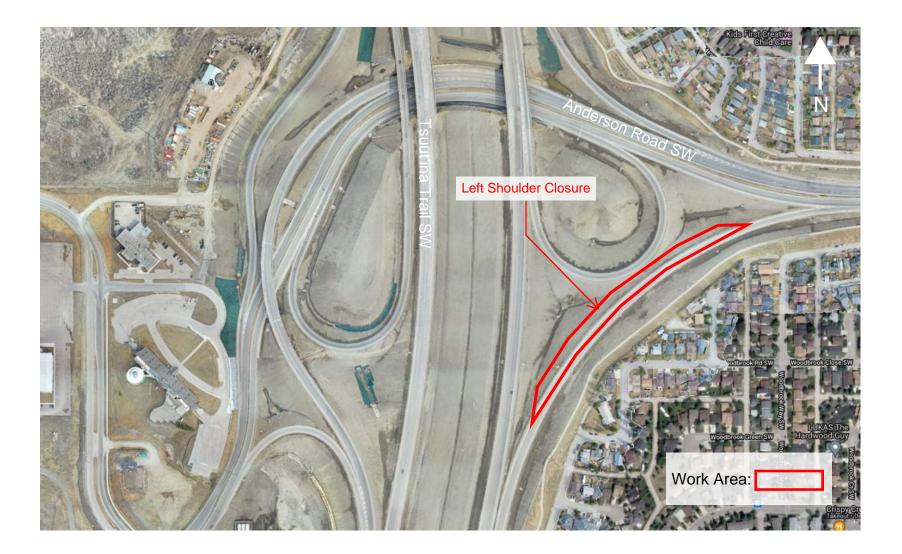

## Left Shoulder Closure Tsuut'ina Trail SW exit to Anderson Road SW

Location: Northbound Tsuut'ina Trail SW exit to eastbound Anderson Road SW

**Impacts:** 

Left shoulder closure

**Reason:** To allow KGL to perform utility work

berta

Northbound Tsuut'ina Trail SW exit to Anderson Road SW Left Shoulder Closures - Utility Work Tuesday June 15th - 9:00am - 3:00pm