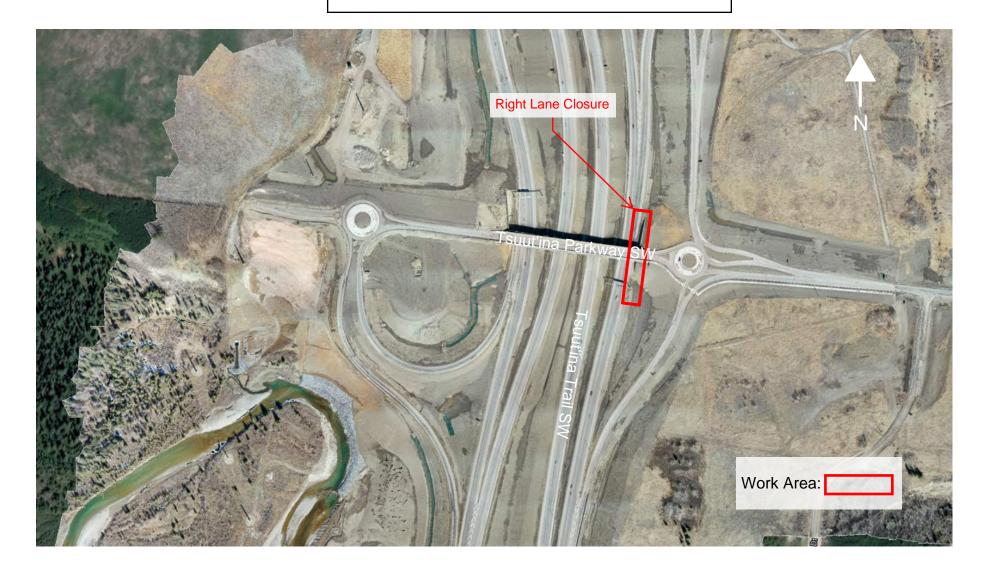

## Right Lane Closures Tsuut'ina Trail SW and Tsuut'ina Parkway SW

Location: Northbound Tsuut'ina Trail SW under Tsuut'ina Parkway SW

## **Impacts:**

• Right lane closure

Reason: To allow KGL to perform bridge maintenance

**Implementation Date:** Thursday, June 10<sup>th</sup> – Tuesday, June 15<sup>th</sup>

Work hours: 10:00 p.m. to 6:00 a.m.