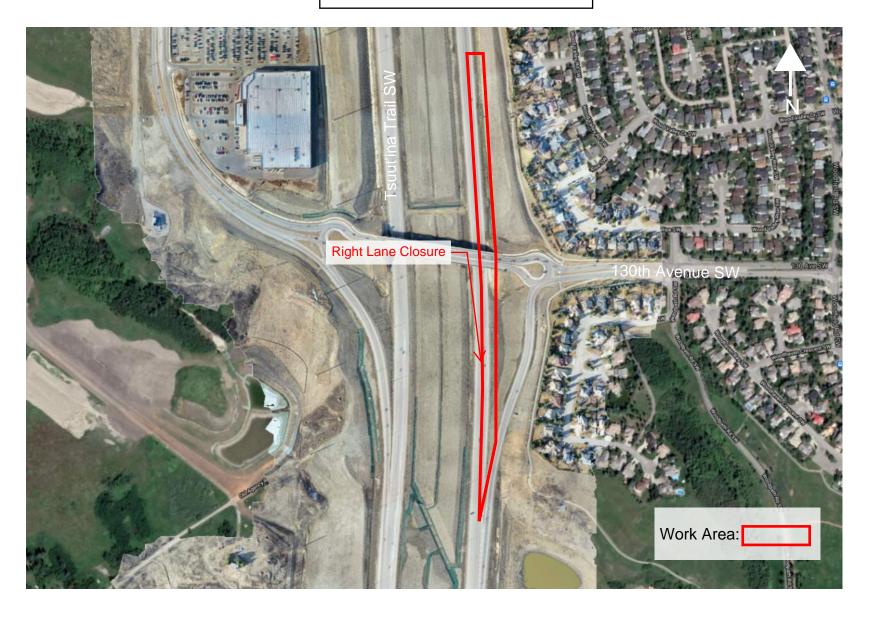

## Right Lane Closure Tsuut'ina Trail SW and 130<sup>th</sup> Avenue SW

Location: Northbound Tsuut'ina Trail SW under 130th Avenue SW

Impacts:

• Right lane closure

Reason: To allow KGL to perform utility work

Implementation Date: Monday, June 14th

Work hours: 9:00am - 3:00pm

Speed limit: N/A

**Other information** There will be signs in place directing drivers through the work zone. Please note this work is weather dependent, and dates may change.

berta

Tsuut'ina Trail SW and 130th Avenue SW Right Lane Closure - Utility Work Monday June 14th - 9:00am - 3:00pm