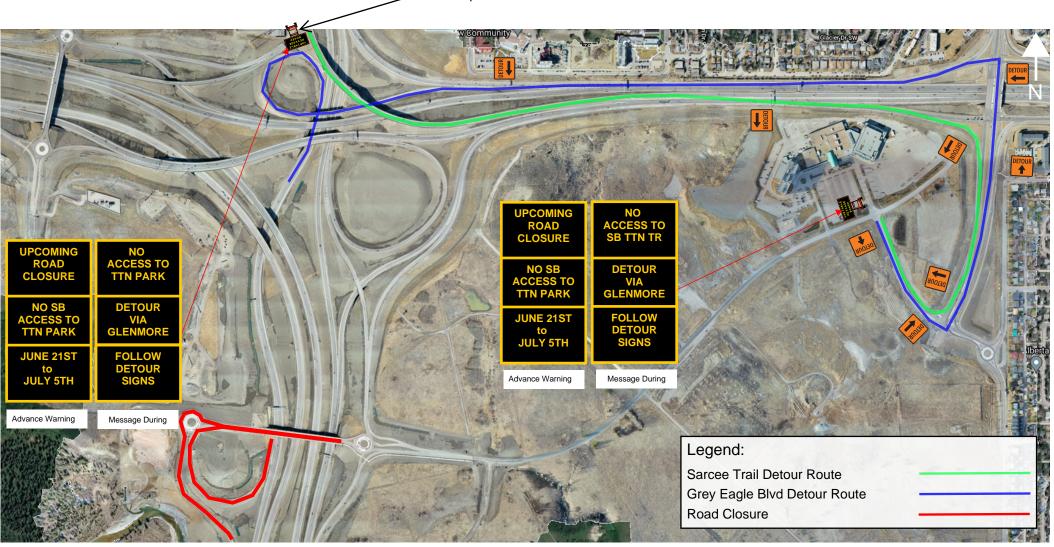

Tsuut'ina Parkway and Southbound Tsuut'ina Trail SW Full Closure - Work Area Monday, June 21st to Monday, July 5th 24/7

Tsuut'ina Parkway and Southbound Tsuut'ina Trail SW Full Closure and Traffic Detour Monday, June 21st to Monday, July 5th 24/7

VMB will be placed prior to exit point for Glenmore Trail SW