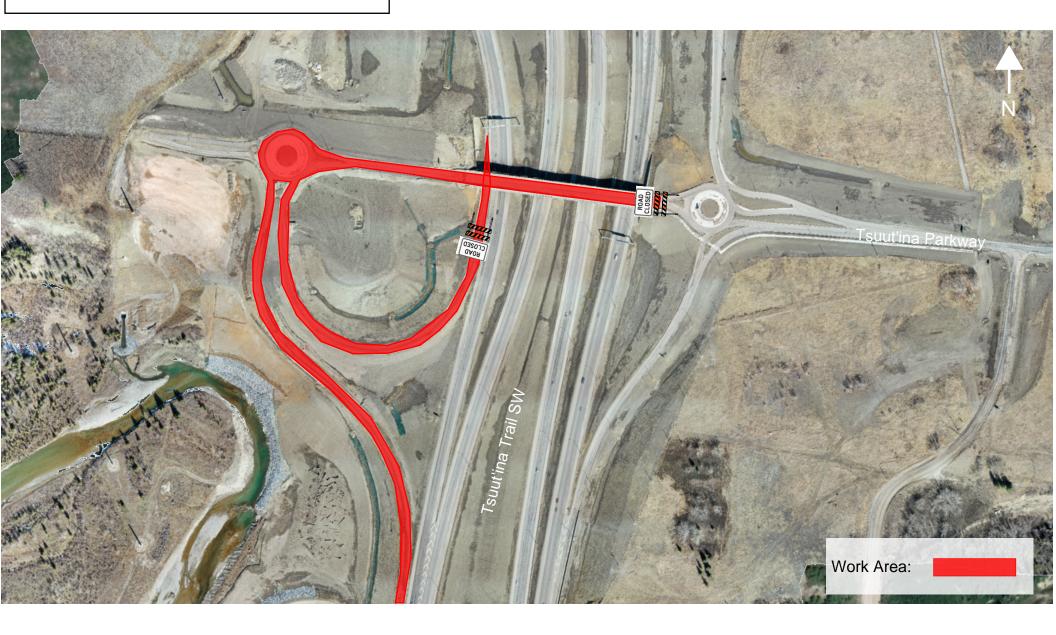

## Partial Road Closure at Tsuut'ina Parkway and Tsuut'ina Trail SW

Location: Tsuut'ina Parkway and Tsuut'ina Trail SW

Impacts:

- Southbound Tsuut'ina Trail SW to Eastbound Tsuut'ina Parkway Closed
- Westbound Tsuut'ina Trail SW to Southbound Tsuut'ina Trail SW Closed

Reason: Final road construction and paving

Implementation Date: Monday, June 21st to Monday, July 5th

Work hours: 24/7

Speed limit: N/A

**Other information:** Traffic control will remain in place for the full 14-day duration. There will be signs in place directing drivers around the work zone and to the alternate route. Please note this work is weather dependent, and dates may change.

Tsuut'ina Parkway and Southbound Tsuut'ina Trail SW Full Closure - Work Area Monday, June 21st to Monday, July 5th 24/7

Tsuut'ina Parkway and Southbound Tsuut'ina Trail SW Full Closure and Traffic Detour Monday, June 21st to Monday, July 5th 24/7