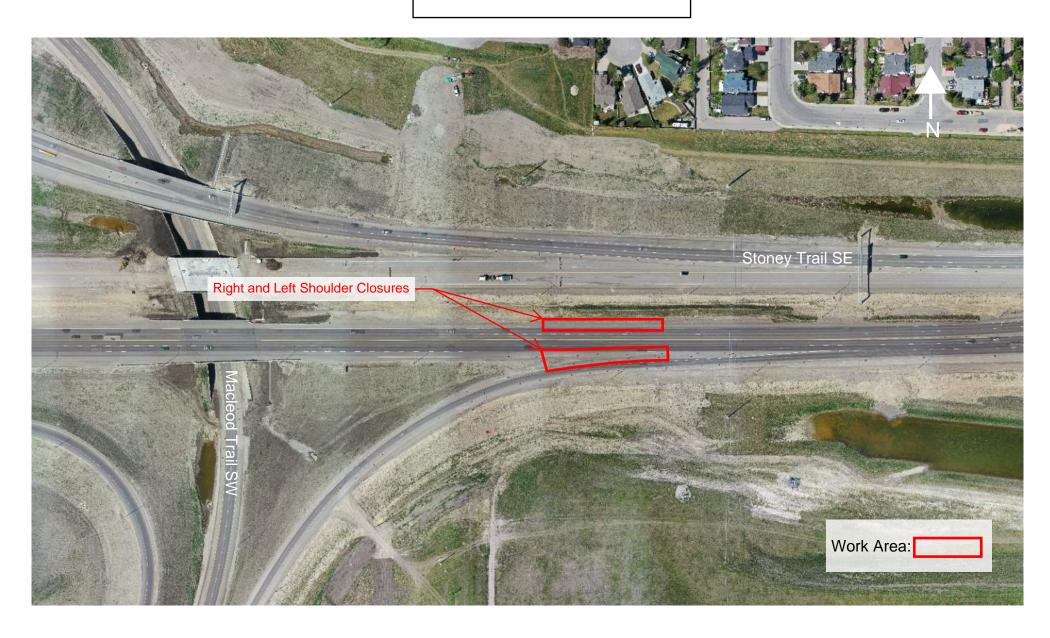

## Shoulder Closures Stoney Trail SE and Macleod Trail SW

Location: Eastbound Stoney Trail SE and Macleod Trail SW

## **Impacts:**

Right and left shoulder Closures

Reason: To allow KGL to perform electrical work

Implementation Date: Friday, June 18th

Work hours: 9:00am to 3:00pm

Speed limit: N/A

**Other information** There will be signs in place directing drivers through the work zone. Please note this work is weather dependent, and dates may change.