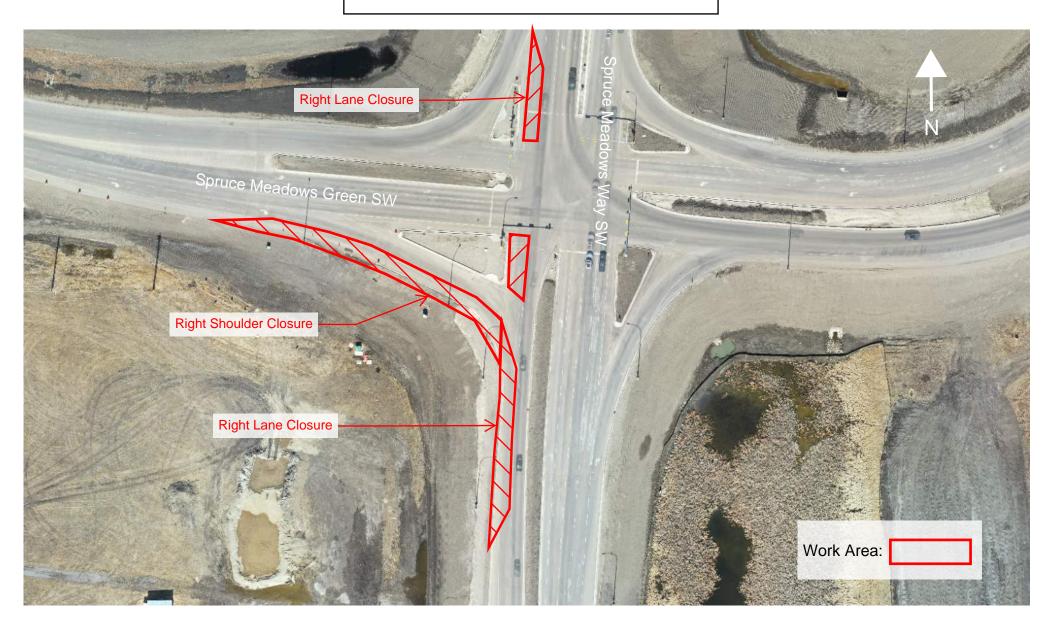

## Right Shoulder and Lane Closures Spruce Meadows Way SW

Location: Spruce Meadows Way SW and Spruce Meadows Green SW

## **Impacts:**

• Right shoulder and lane closures

**Reason:** To allow KGL to perform utility work

Implementation Date: Thursday, June 17th - Friday, June 18th

Work hours: 9:00am - 3:00pm

Speed limit: N/A

403-212-0565 info@SWCRRproject.co

Spruce Meadows Way SW and Spruce Meadows Green SW Right Shoulder and Lane Closure - Utility Work Thursday, June 17th to Friday, June 18th 9:00am to 3:00pm