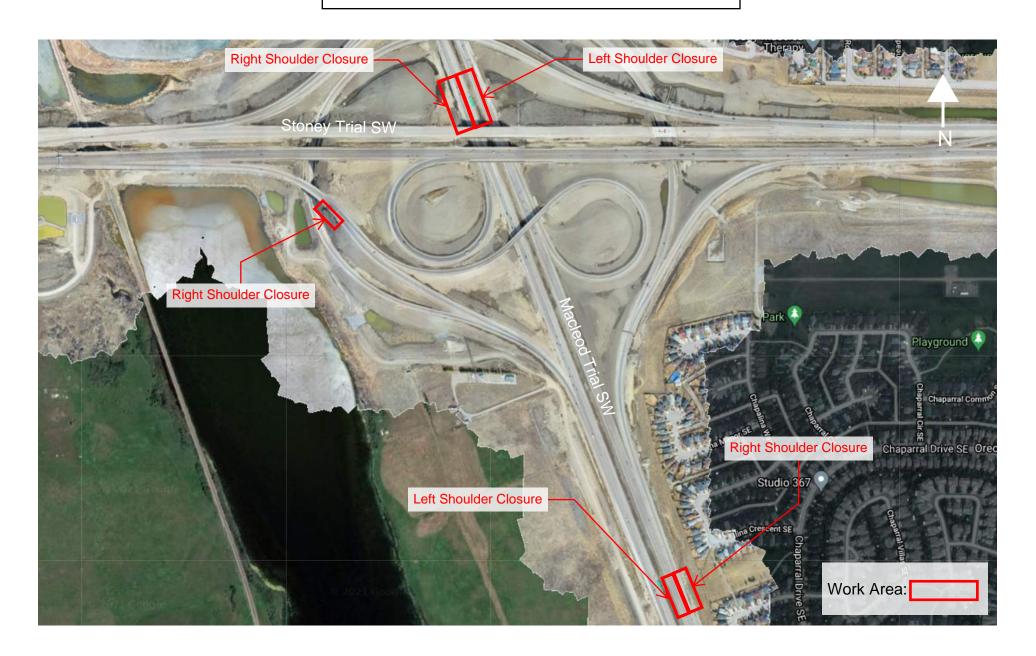

## Right and Left Shoulder Closures Macleod Trail SW and Stoney Trail SW

Location: Numerous locations around Macleod Trail SW and Stoney Trail SW

## **Impacts:**

Right and left shoulder closures

Reason: To allow KGL to perform electrical work

Implementation Date: Monday, June 23rd

Work hours: 9:00am - 3:00pm

Speed limit: N/A

**Other information** There will be signs in place directing drivers through the work zone. Please note this work is weather dependent, and dates may change.

Numerous Locations around Macleod Trail SW and Stoney Trail SW Right and Left Shoulder Closures - Electrical Work Wednesday June 23rd - 9:00am - 3:00pm