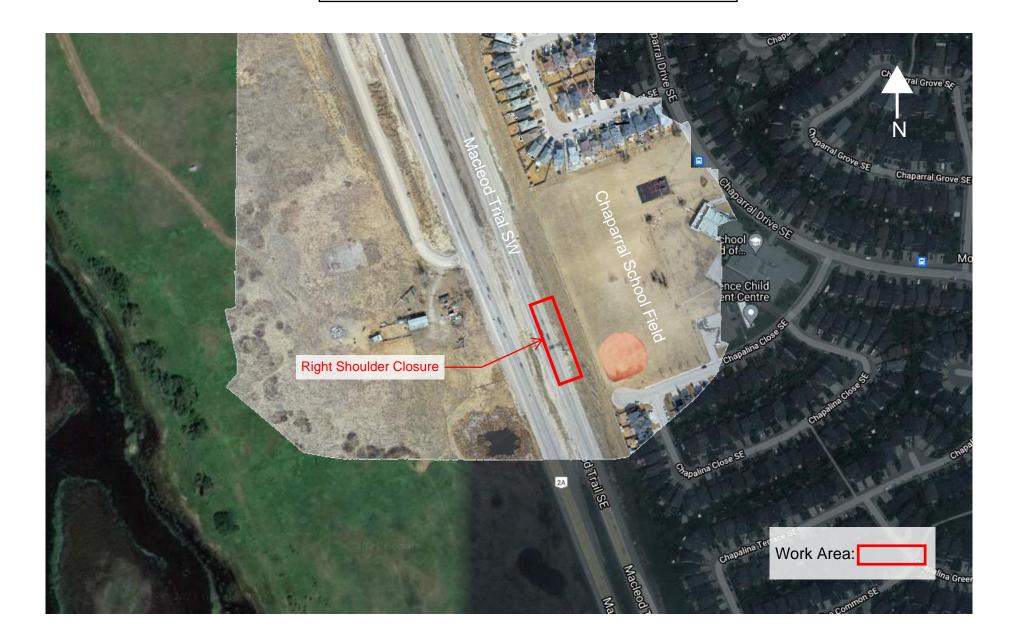

## Right and Left Shoulder Closures Macleod Trail SW and Stoney Trail SW

Location: Numerous locations around Macleod Trail SW and Stoney Trail SW

Impacts:

• Right and left shoulder closures

Reason: To allow KGL to perform electrical work

Implementation Date: Monday, June 21st

Work hours: 9:00am - 3:00pm

Speed limit: N/A

**Other information** There will be signs in place directing drivers through the work zone. Please note this work is weather dependent, and dates may change.

berta

Numerous Locations around Macleod Trail SW and Stoney Trail SW Right and Left Shoulder Closures - Electrical Work Monday June 21st - 9:00am - 3:00pm

Numerous Locations around Macleod Trail SW and Stoney Trail SW Right and Left Shoulder Closures - Electrical Work Monday June 21st - 9:00am - 3:00pm