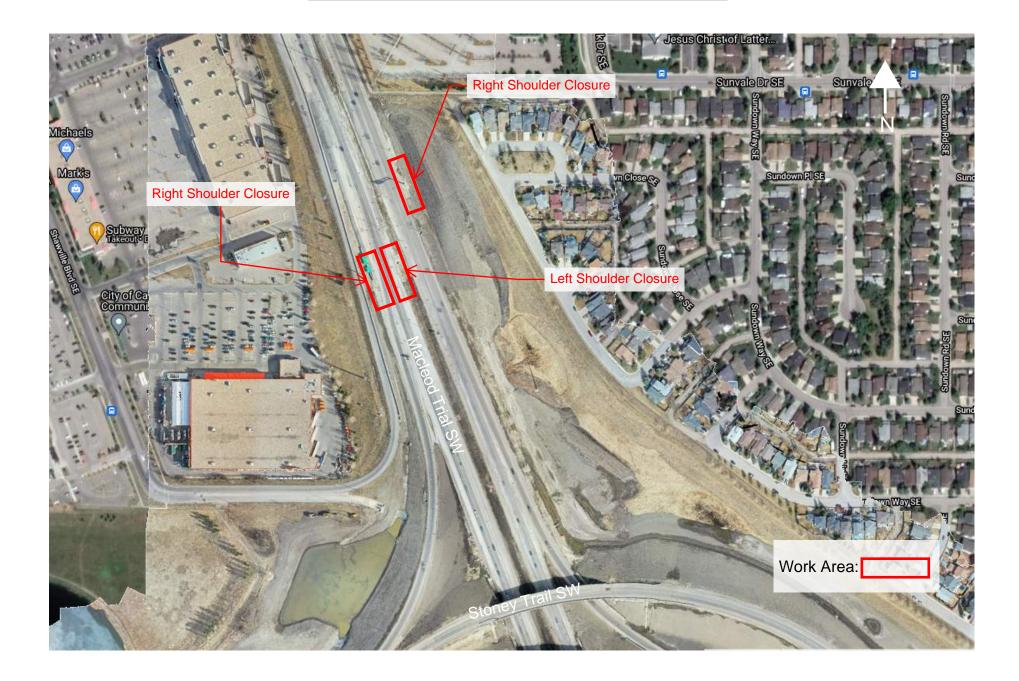

## Right and Left Shoulder Closures Macleod Trail SW and Stoney Trail SW

Location: Numerous locations around Macleod Trail SW and Stoney Trail SW

Impacts:

• Right and left shoulder closures

Reason: To allow KGL to perform electrical work

Implementation Date: Monday, June 21st

Work hours: 9:00am - 3:00pm

Speed limit: N/A

**Other information** There will be signs in place directing drivers through the work zone. Please note this work is weather dependent, and dates may change.

berta

Numerous Locations around Macleod Trail SW and Stoney Trail SW Right and Left Shoulder Closures - Electrical Work Monday June 21st - 9:00am - 3:00pm

Numerous Locations around Macleod Trail SW and Stoney Trail SW Right and Left Shoulder Closures - Electrical Work Monday June 21st - 9:00am - 3:00pm