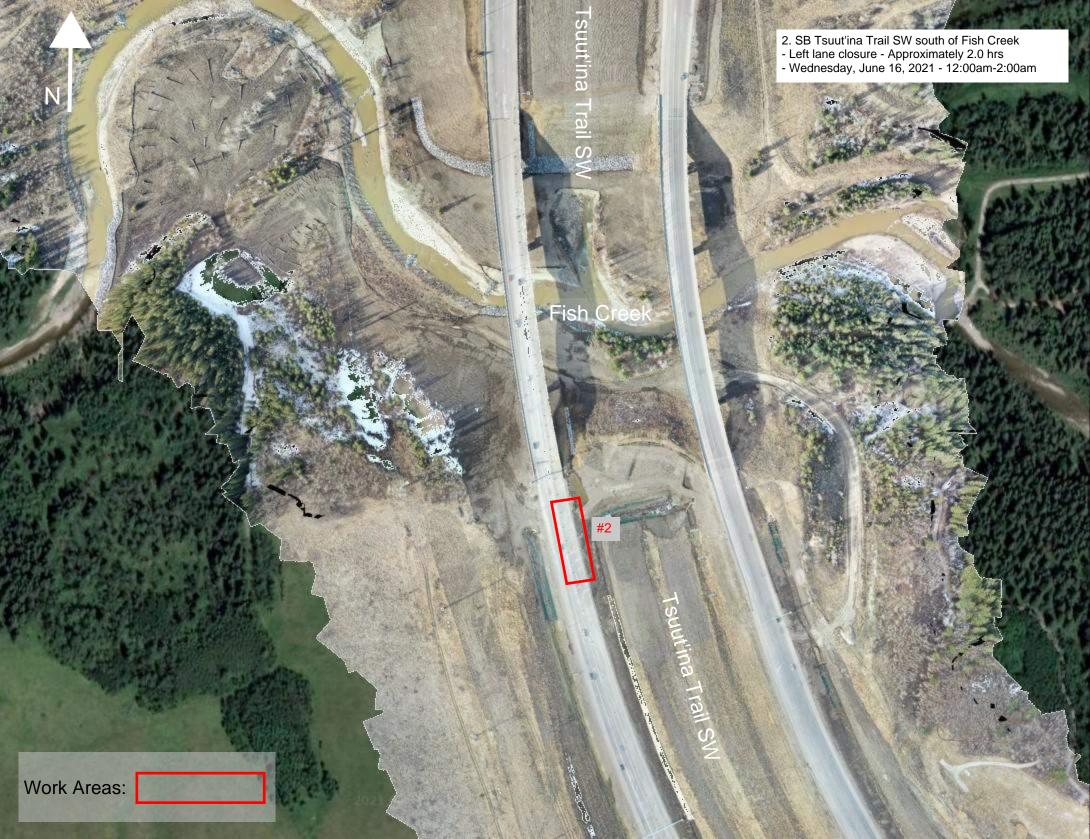

## Numerous Closures Tsuut'ina Trail SW at 130<sup>th</sup> Avenue, Fish Creek, and Fish Creek Boulevard SW

Location: Tsuut'ina Trail SW at 130th Avenue, Fish Creek, and Fish Creek Boulevard SW

Impacts:

• Right and left lane closures and right shoulder closures

Reason: To allow KGL to perform drainage work

Implementation Date: Tuesday, June 15th

Work hours: 10:00pm - 6:00am

Speed limit: N/A

**Other information** Work will be performed at night to minimize impact on drivers. There will be signs in place directing drivers through the work zone. Please note this work is weather dependent, and dates may change.