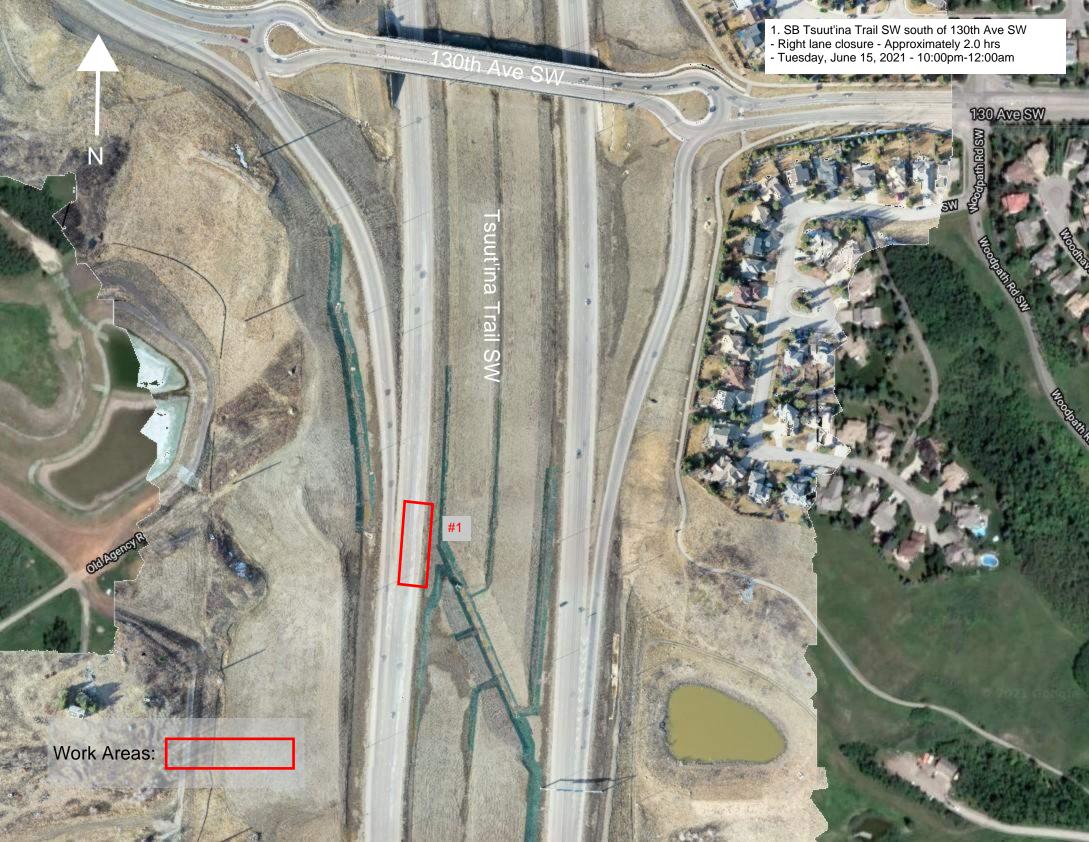

## Numerous Closures Tsuut'ina Trail SW at 130<sup>th</sup> Avenue, Fish Creek, and Fish Creek Boulevard SW

Location: Tsuut'ina Trail SW at 130th Avenue, Fish Creek, and Fish Creek Boulevard SW

Impacts:

• Right and left lane closures and right shoulder closures

Reason: To allow KGL to perform drainage work

Implementation Date: Tuesday, June 15th

Work hours: 10:00pm - 6:00am

Speed limit: N/A

**Other information** Work will be performed at night to minimize impact on drivers. There will be signs in place directing drivers through the work zone. Please note this work is weather dependent, and dates may change.