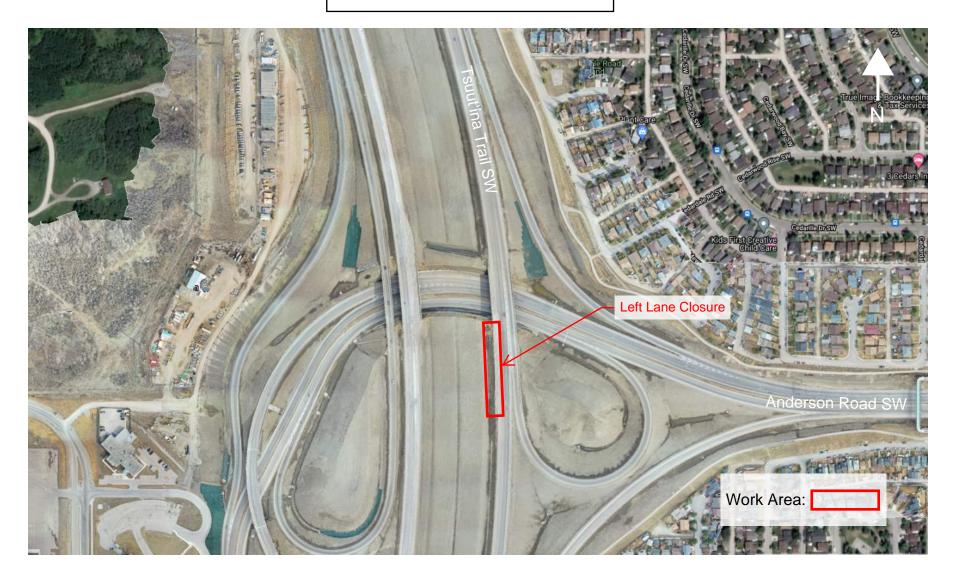

Tsuut'ina Trail SW and Anderson Road SW Left Lane Closure - Drainage Work Thursday, June 17th - 10:00pm to 5:00am