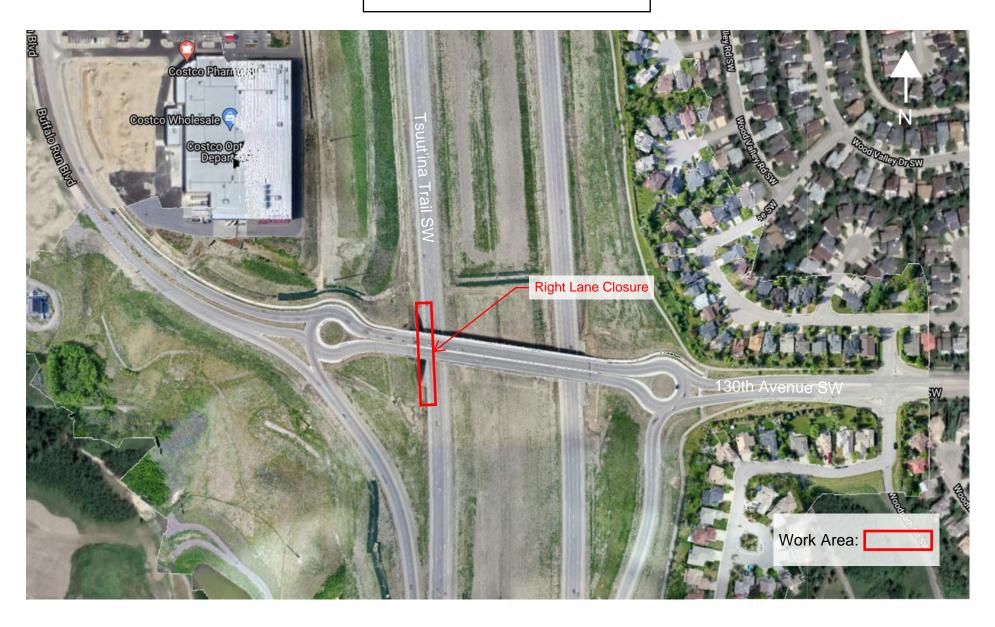

For your safety, please obey all construction signs when travelling through the area. KGL Constructors would like to thank you for your patience during this construction period.

Tsuut'ina Trail SW and 130th Avenue SW Right Lane Closure - Drainage Work Wednesday, June 16th - 10:00pm to 5:00am