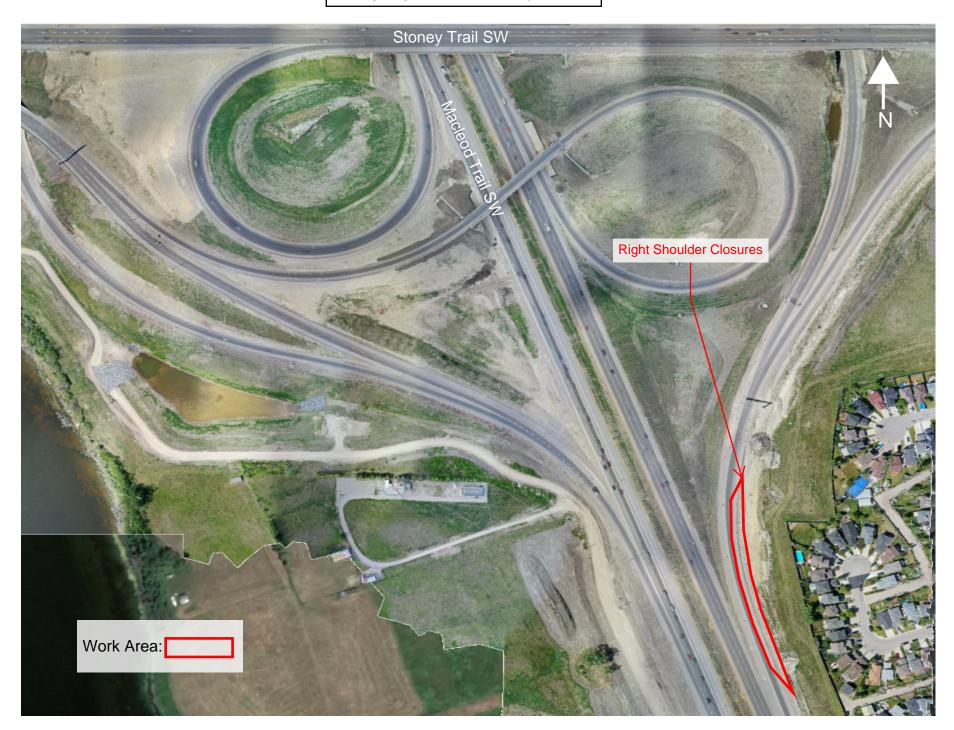

## Right Shoulder Closure Macleod Trail SW and Stoney Trail SW

Location: Northbound Macleod Trail SW exit to Stoney Trail SW

## **Impacts:**

• Right shoulder closure

Reason: To allow KGL to perform sign maintenance

Implementation Date: Monday, July 5th

Work hours: 9:00am - 3:00pm

Speed limit: N/A

**Other information** There will be signs in place directing drivers through the work zone. Please note this work is weather dependent, and dates may change.