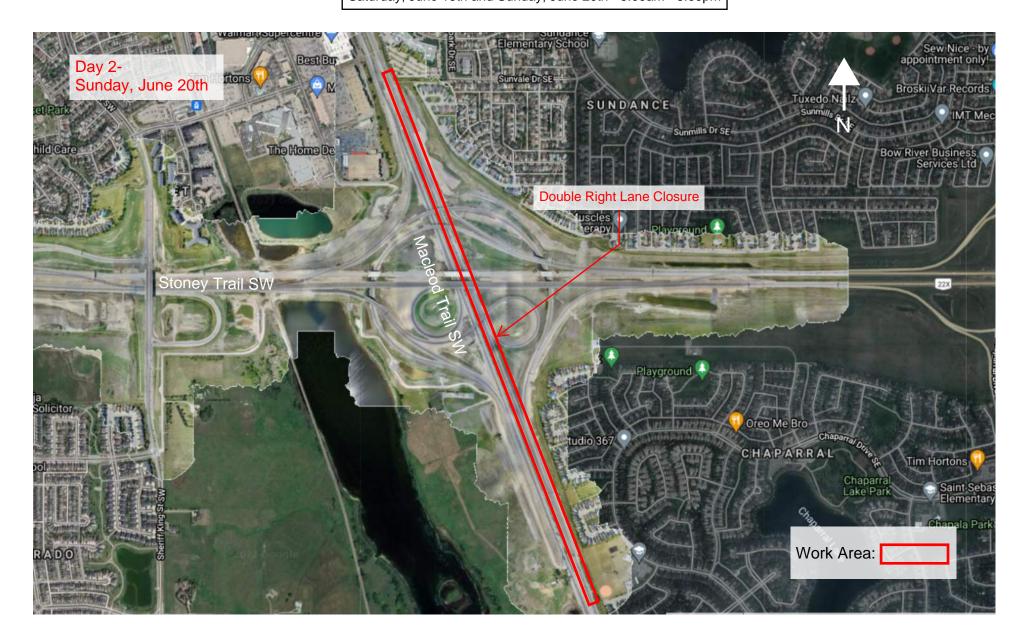

## Left and Double Right Lane Closures Macleod Trail SW and Stoney Trail SW

Location: Northbound Macleod Trail SW and Stoney Trail SW

Impacts:

• Left and double right lane closures

Reason: To allow KGL to perform paving work

Implementation Date: Saturday, June 19th and Sunday, June 20th

Work hours: 5:00am - 8:00pm

Speed limit: N/A

**Other information** There will be signs in place directing drivers through the work zone. Please note this work is weather dependent, and dates may change.

berta

Northbound Macleod Trail SW Right and Left Lane Closures - Paving Work Saturday, June 19th and Sunday, June 20th - 5:00am - 8:00pm

Northbound Macleod Trail SW Right and Left Lane Closures - Paving Work Saturday, June 19th and Sunday, June 20th - 5:00am - 8:00pm