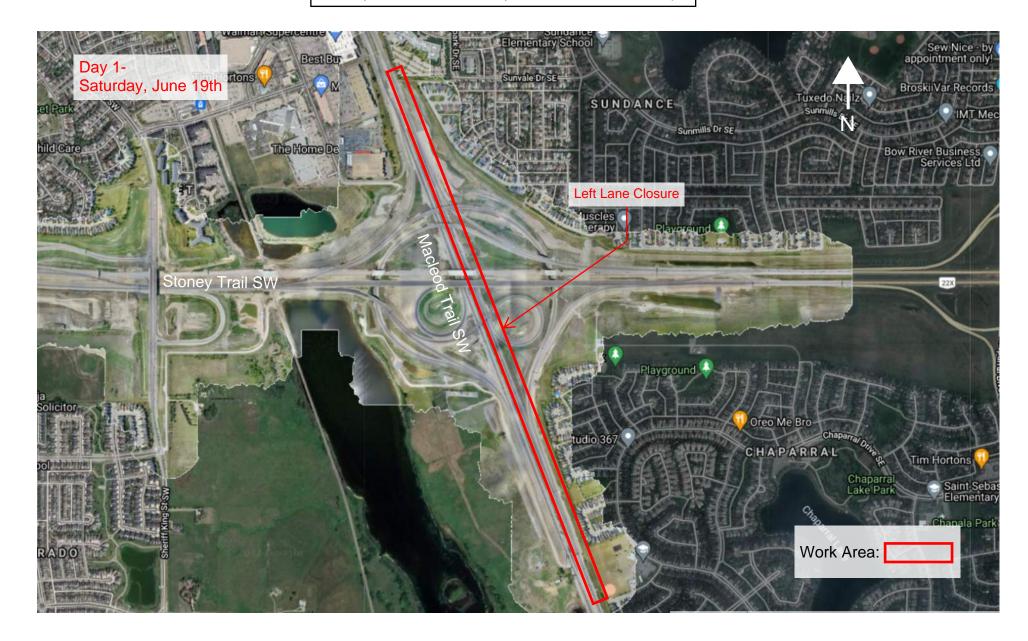

## Left and Double Right Lane Closures Macleod Trail SW and Stoney Trail SW

Location: Northbound Macleod Trail SW and Stoney Trail SW

Impacts:

• Left and double right lane closures

Reason: To allow KGL to perform paving work

Implementation Date: Saturday, June 19th and Sunday, June 20th

Work hours: 5:00am - 8:00pm

Speed limit: N/A

**Other information** There will be signs in place directing drivers through the work zone. Please note this work is weather dependent, and dates may change.

berta

Northbound Macleod Trail SW Right and Left Lane Closures - Paving Work Saturday, June 19th and Sunday, June 20th - 5:00am - 8:00pm

Northbound Macleod Trail SW Right and Left Lane Closures - Paving Work Saturday, June 19th and Sunday, June 20th - 5:00am - 8:00pm