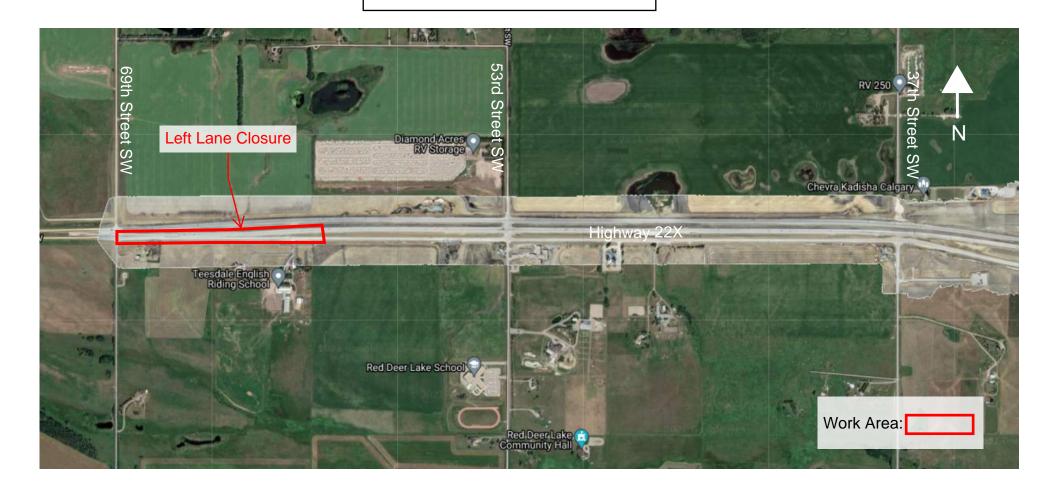

## Left Lane Closures Highway 22X and 69th Street SW

Location: Eastbound Highway 22X and 69th Street SW

## **Impacts:**

• Left lane closure

**Reason:** To allow KGL to perform paving work

Implementation Date: Wednesday, June 23rd

Work hours: 7:00am to 5:00pm

Speed limit: N/A

**Other information** There will be signs in place directing drivers through the work zone. Please note this work is weather dependent, and dates may change.