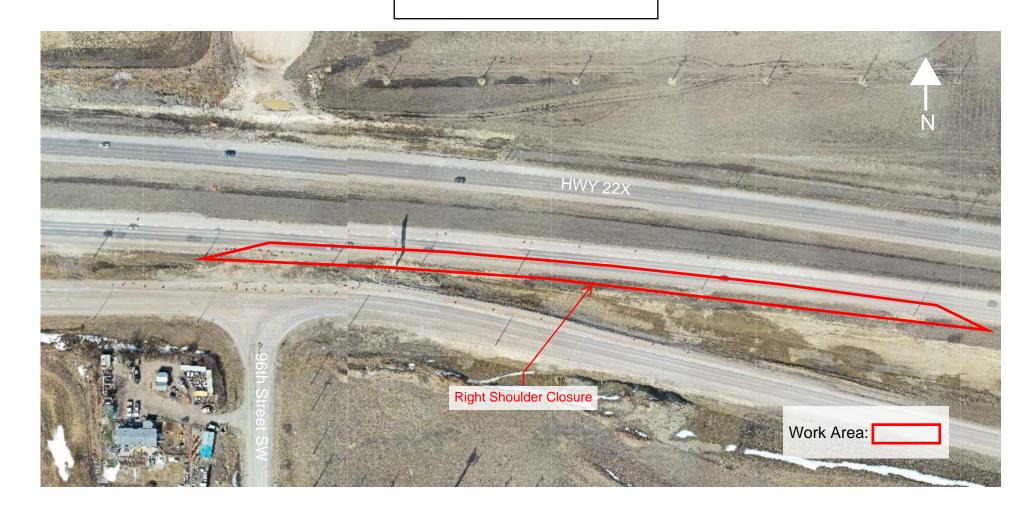

## Right Shoulder Closures Highway 22X SW and 96th Street SW

Location: Eastbound Highway 22X and 96th Street SW

## **Impacts:**

• Right shoulder closure

Reason: To allow KGL to perform electrical work

Implementation Date: Monday, June 21st

Work hours: 9:00am - 3:00pm

Speed limit: N/A

**Other information** There will be signs in place directing drivers through the work zone. Please note this work is weather dependent, and dates may change.

HWY 22X and 96th Street SW Right Shoulder Closure - Electrical Work Monday, June 21st - 9:00am - 3:00pm