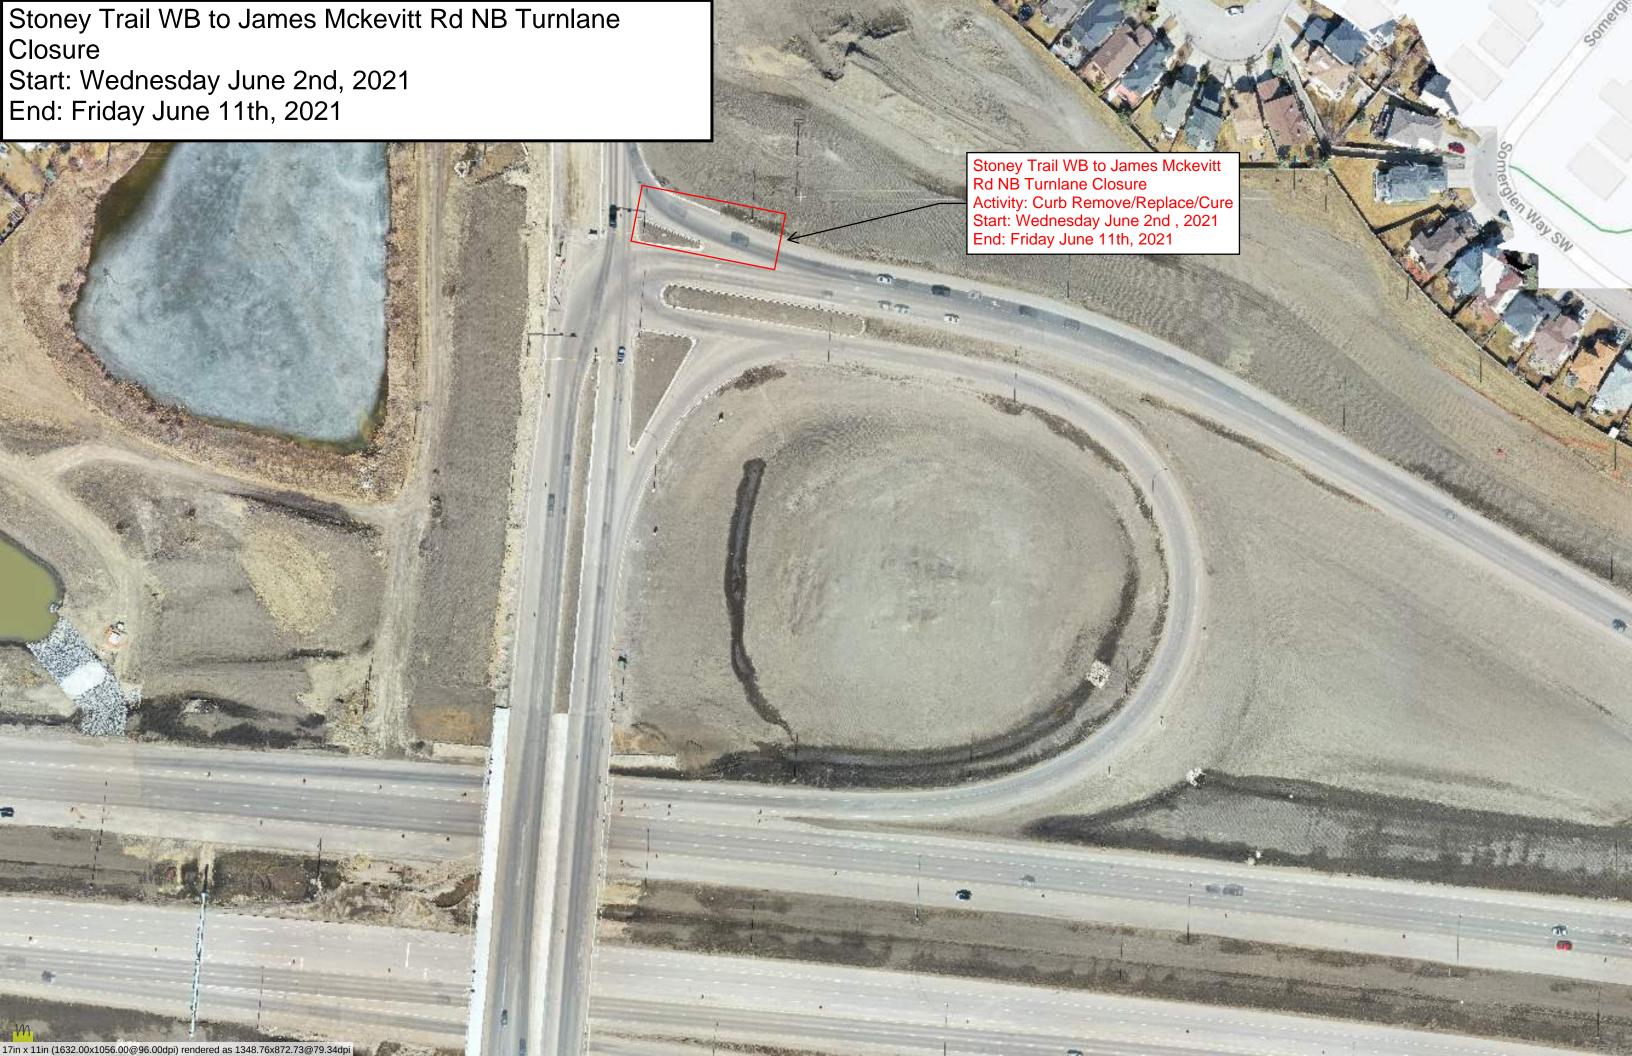

## Numerous Closures 6<sup>th</sup> Street SW and Spruce Meadows Way SW

Location: North and southbound 6th Street SW and north and southbound Spruce Meadows Way SW

## **Impacts:**

• Right and left lane closures

Reason: To allow KGL to perform curb removal and concrete pour

Implementation Date: Wednesday, June 2nd to Monday, June 14th

Work hours: 24/7

Speed limit: N/A

**Other information** There will be signs in place directing drivers through the work zone. Please note this work is weather dependent, and dates may change.

For your safety, please obey all construction signs when travelling through the area. KGL Constructors would like to thank you for your patience during this construction period.