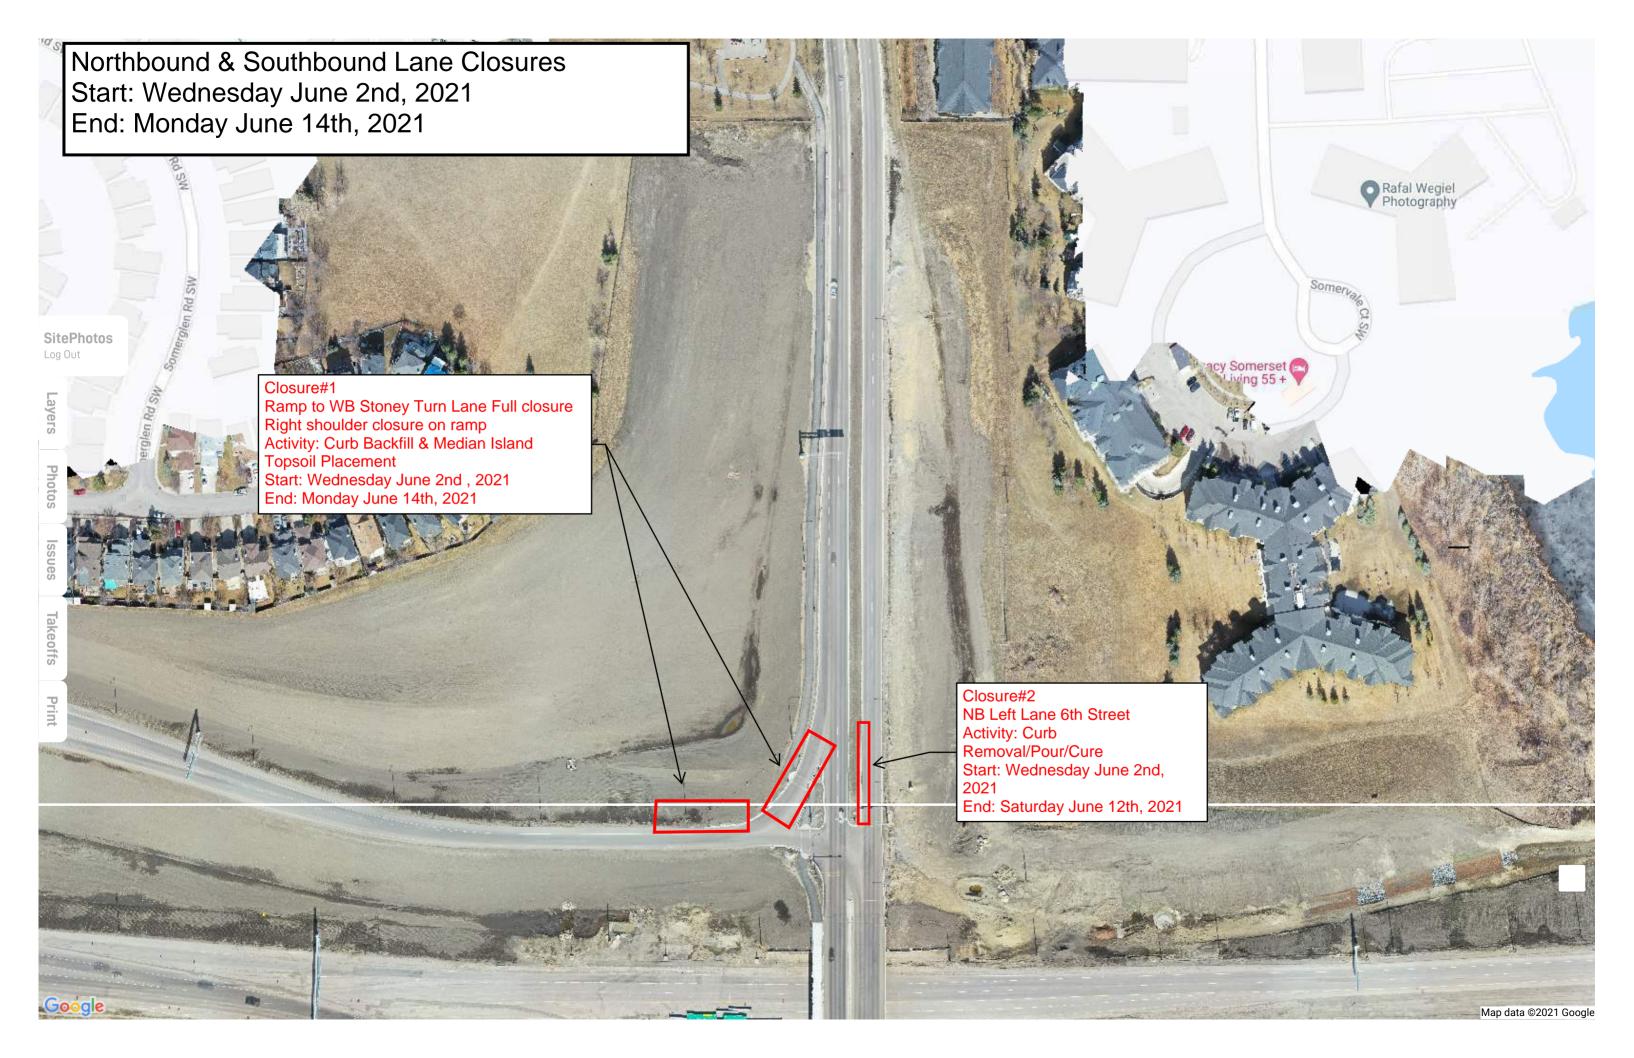

## Numerous Closures 6<sup>th</sup> Street SW and Spruce Meadows Way SW

Location: North and southbound 6th Street SW and north and southbound Spruce Meadows Way SW

## **Impacts:**

• Right and left lane closures

Reason: To allow KGL to perform curb removal and concrete pour

Implementation Date: Wednesday, June 2nd to Monday, June 14th

Work hours: 24/7

Speed limit: N/A

**Other information** There will be signs in place directing drivers through the work zone. Please note this work is weather dependent, and dates may change.

For your safety, please obey all construction signs when travelling through the area. KGL Constructors would like to thank you for your patience during this construction period.