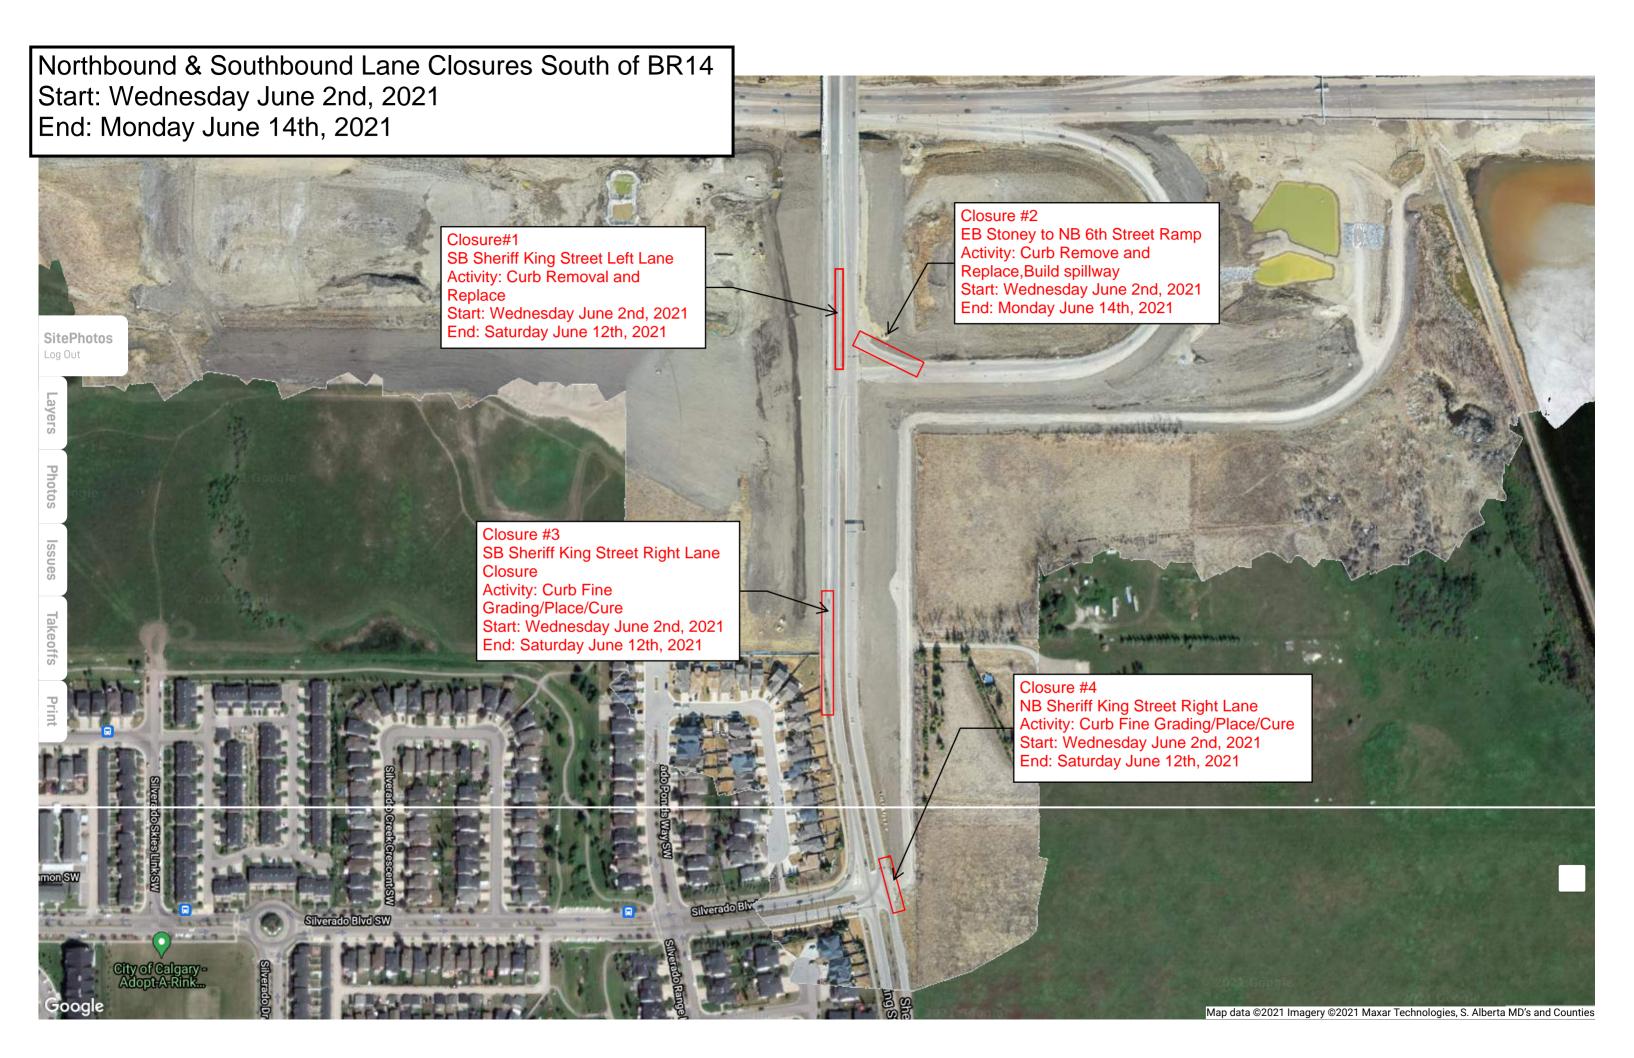

## Numerous Closures 6<sup>th</sup> Street SW and Spruce Meadows Way SW

Location: North and southbound 6th Street SW and north and southbound Spruce Meadows Way SW

## **Impacts:**

• Right and left lane closures

Reason: To allow KGL to perform curb removal and concrete pour

Implementation Date: Wednesday, June 2nd to Monday, June 14th

Work hours: 24/7

Speed limit: N/A

**Other information** There will be signs in place directing drivers through the work zone. Please note this work is weather dependent, and dates may change.

For your safety, please obey all construction signs when travelling through the area. KGL Constructors would like to thank you for your patience during this construction period.