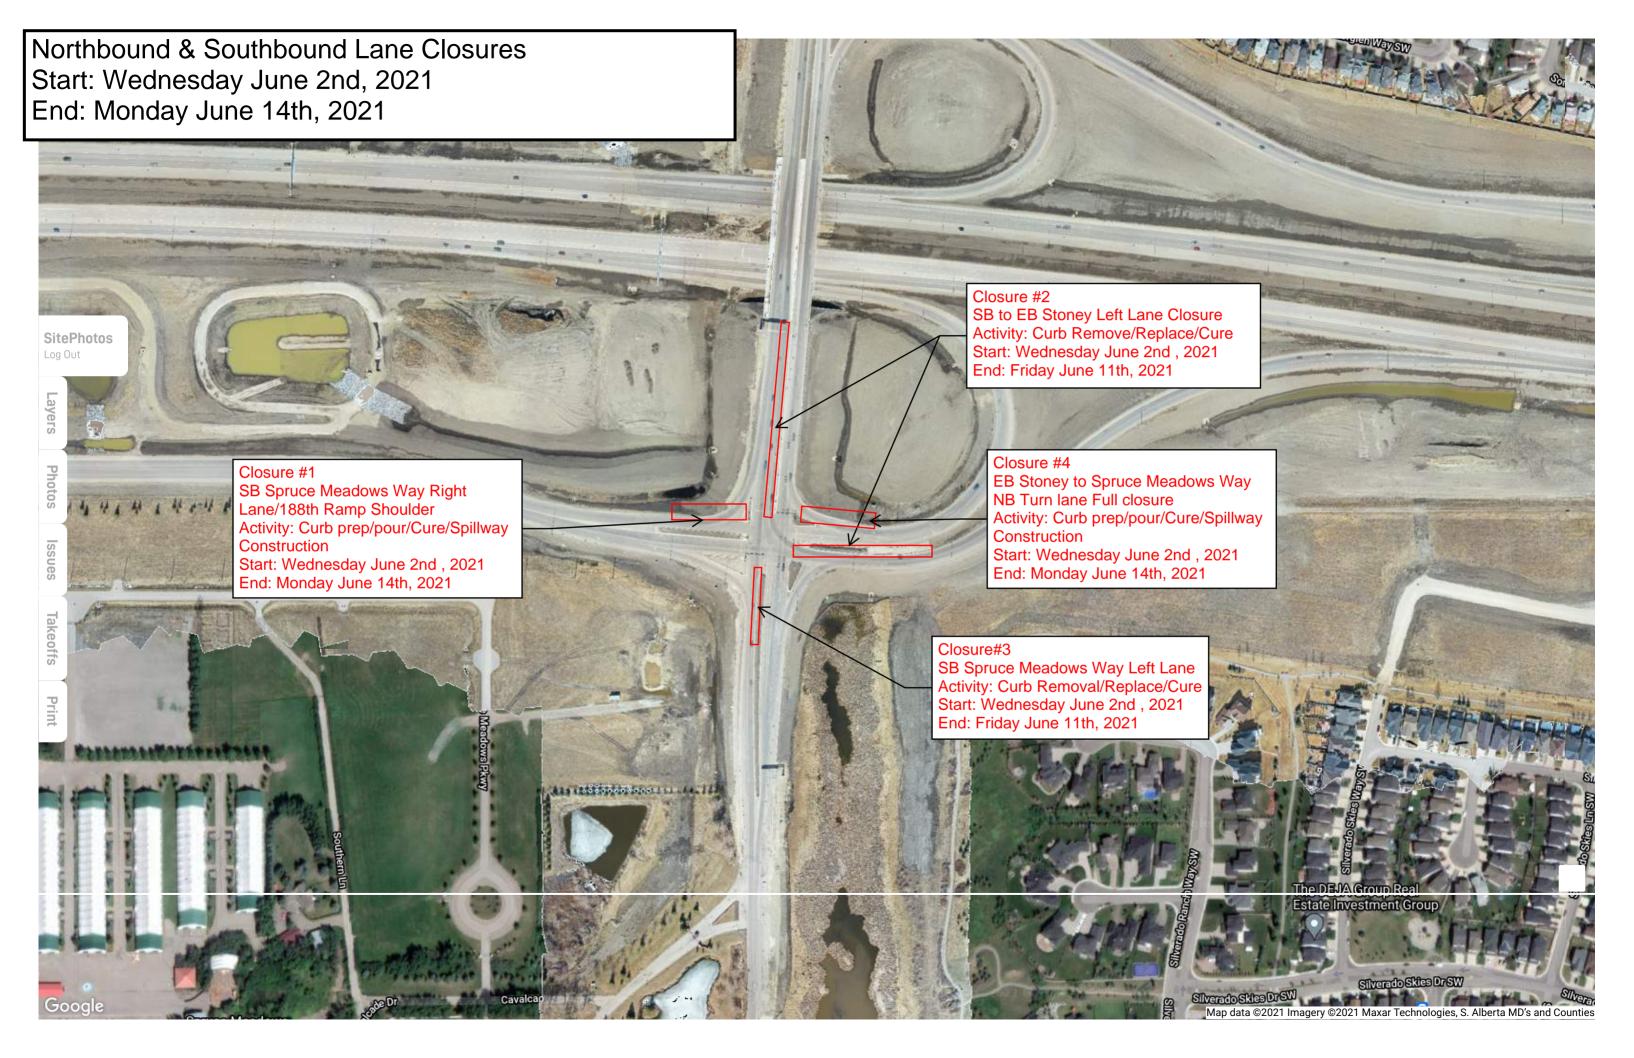

## Numerous Closures 6<sup>th</sup> Street SW and Spruce Meadows Way SW

Location: North and southbound 6th Street SW and north and southbound Spruce Meadows Way SW

## **Impacts:**

• Right and left lane closures

Reason: To allow KGL to perform curb removal and concrete pour

Implementation Date: Wednesday, June 2nd to Monday, June 14th

Work hours: 24/7

Speed limit: N/A

**Other information** There will be signs in place directing drivers through the work zone. Please note this work is weather dependent, and dates may change.

For your safety, please obey all construction signs when travelling through the area. KGL Constructors would like to thank you for your patience during this construction period.