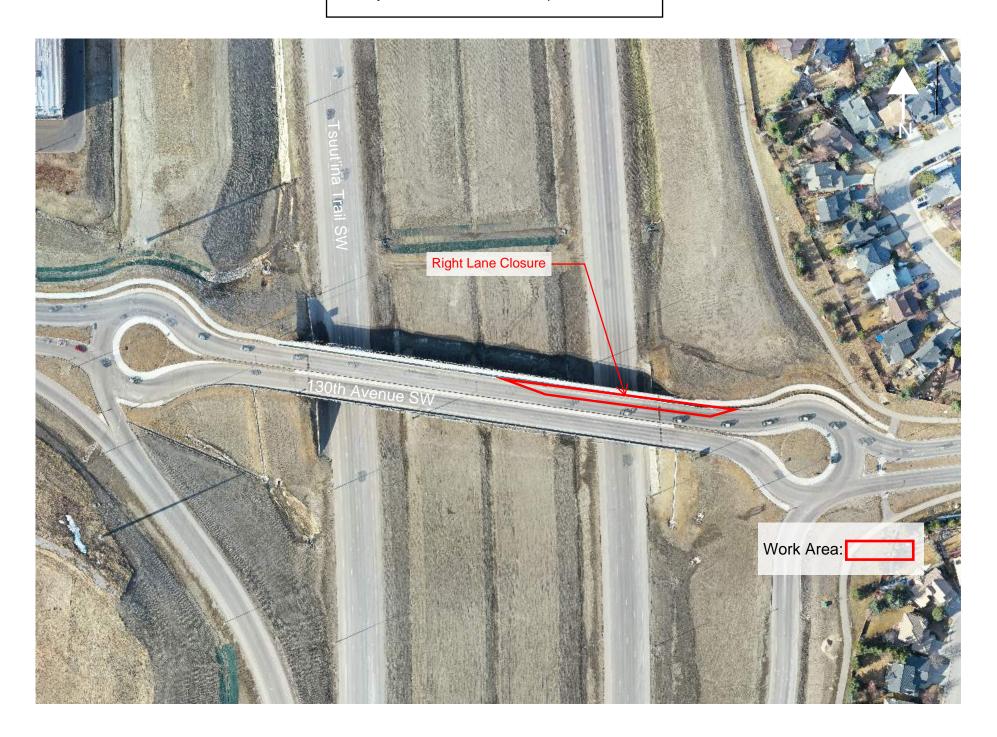

## Right Lane Closures 130<sup>th</sup> Avenue SW over Tsuut'ina Trail SW

Location: 130th Avenue SW over Tsuut'ina Trail SW

## **Impacts:**

• Right lane closure

Reason: To allow KGL to install a light pole

Implementation Date: Tuesday, June 22nd

Work hours: 9:00am - 3:00pm

**Speed limit**: N/A

**Other information** There will be signs in place directing drivers through the work zone. Please note this work is weather dependent, and dates may change.

130th Avenue SW and Tsuut'ina Trail SW Right Lane Closure - Light Pole Install Tuesday, June 22nd - 9:00am - 3:00pm