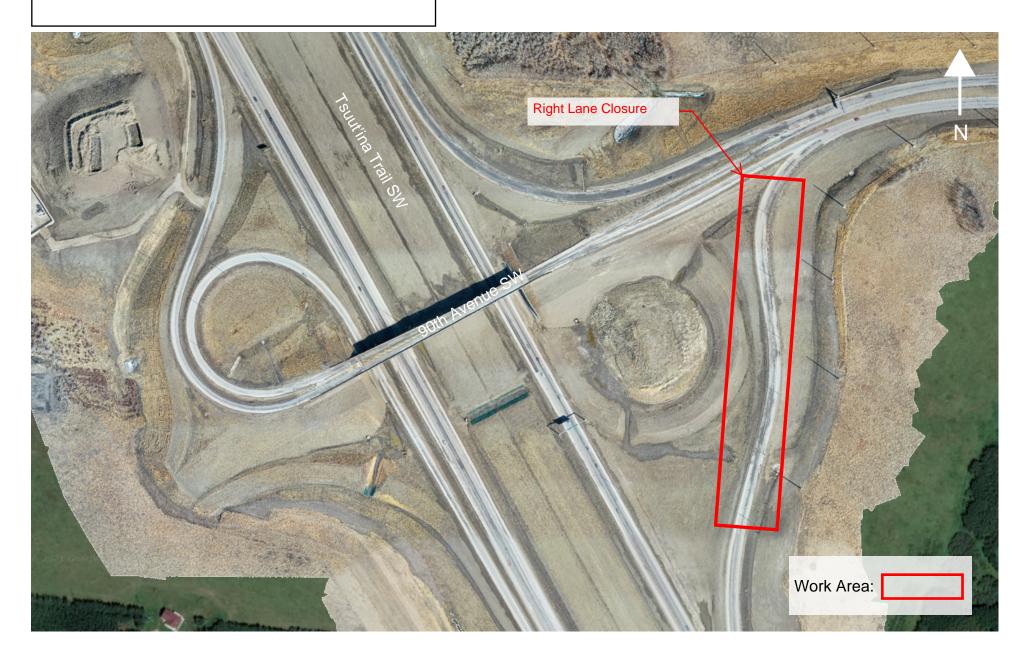

## **Right Lane Closure on Tsuut'ina Trail SW Ramp to 90<sup>th</sup> Avenue**

Location: Northbound Tsuut'ina Trail SW to Eastbound 90th Avenue

Impacts:

Right lane closure

Reason: To allow KGL to perform drainage work

Implementation Date: Wednesday, May 5th

Work hours: 10:00 p.m. to 6:00 a.m.

Speed limit: N/A

**Other information:** This work will take place during nighttime hours to lessen impact to drivers. There will be signs in place directing drivers through the work zone. Please note this work is weather dependent, and dates may change.