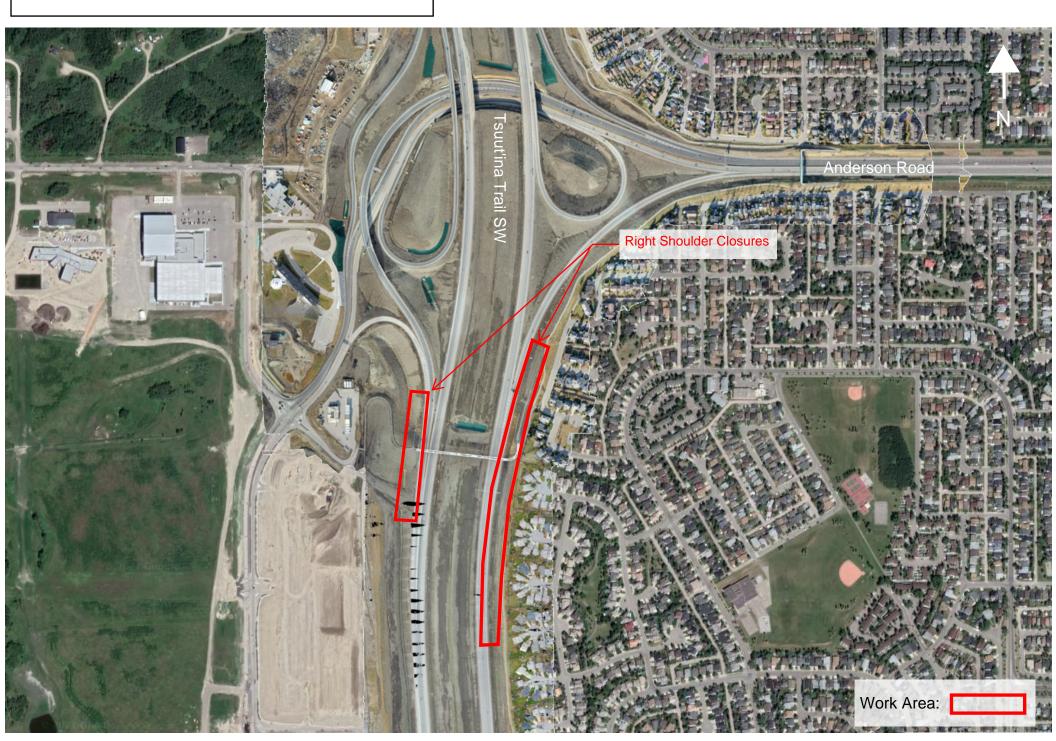

## Right Shoulder Closures on Tsuut'ina Trail SW

Location: Northbound and Southbound Tsuut'ina Trail SW

Impacts:

• Right shoulder closures

Reason: To allow KGL to perform bridge structure work

Implementation Date: Wednesday, May 5th to Friday May 7th

Work hours: 7:30 a.m. to 5:30 p.m.

Speed limit: N/A

**Other information:** There will be signs in place directing drivers through the work zone. Please note this work is weather dependent, and dates may change.

berta

Northbound and Southbound Tsuut'ina Trail SW Right Shoulder Closures - Bridge Structure Work Wednesday to Friday, May 5th to 7th 7:30am to 5:30pm