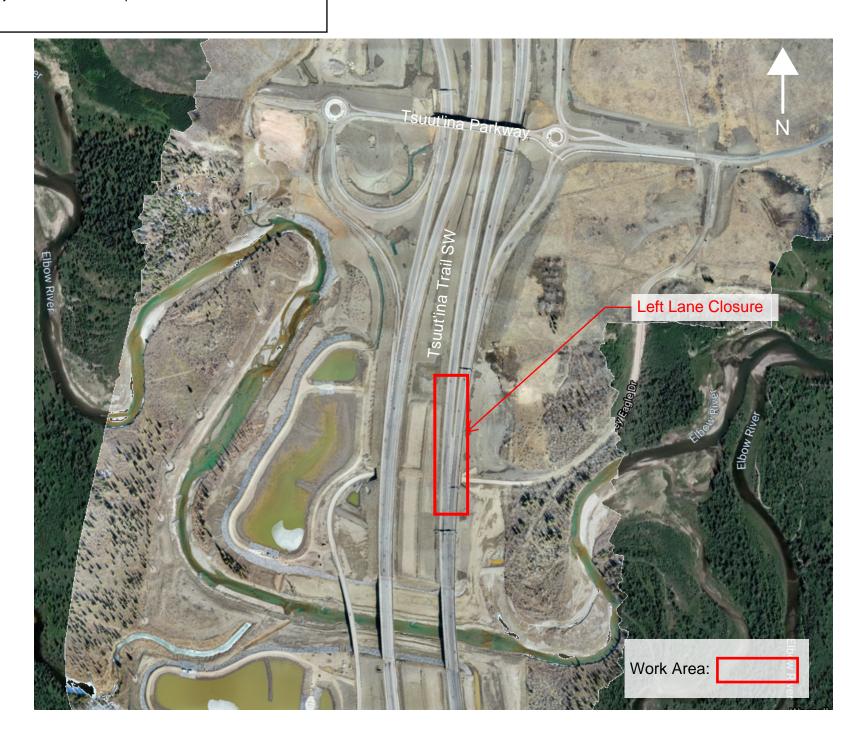

## Left Lane Closures on Tsuut'ina Trail SW

Location: Northbound and Southbound Tsuu'tina Trail SW near Tsuut'ina Parkway

## **Impacts:**

• Left lane closures

Reason: To allow KGL to complete light pole maintenance

Implementation Date: Monday, May 10th

Work hours: 9:00 a.m. to 3:00 p.m.

Speed limit: N/A

**Other information:** There will be signs in place directing drivers through the work zone. Please note this work is weather dependent, and dates may change.

Northbound Tsuut'ina Trail SW
Left Lane Closures - Light Pole Maintenance
Monday, May 10th 8:00am - 3:00pm

Southbound Tsuut'ina Trail SW Left Lane Closures - Light Pole Adjustments Monday May 10th 12:00pm - 3:00pm