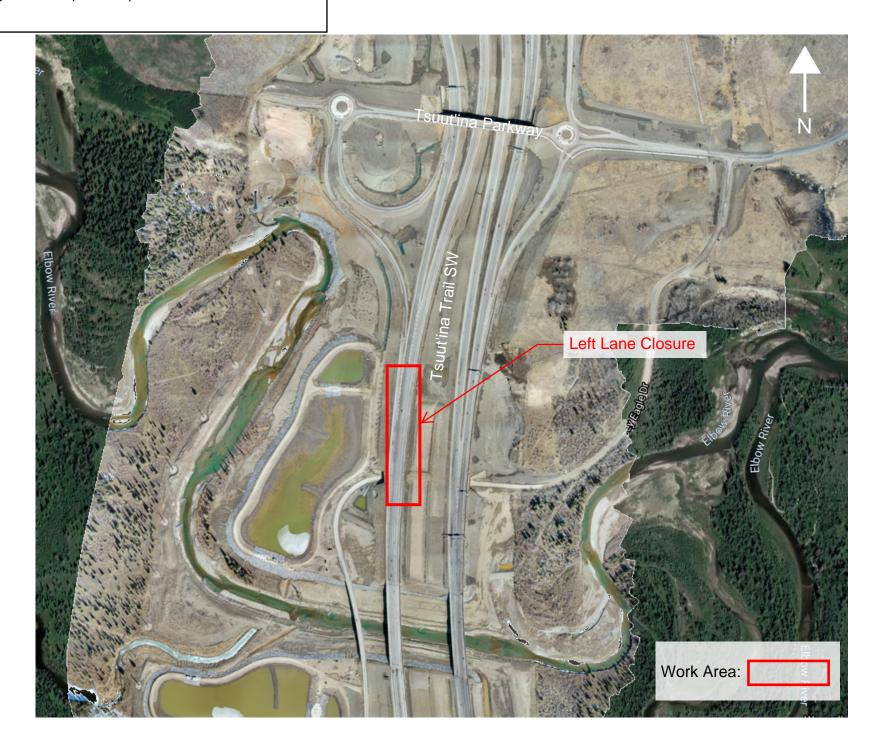

## Left Lane Closures on Tsuut'ina Trail SW

Location: Northbound and Southbound Tsuu'tina Trail SW near Tsuut'ina Parkway

## **Impacts:**

• Left lane closures

Reason: To allow KGL to complete light pole maintenance

Implementation Date: Monday, May 10th

Work hours: 9:00 a.m. to 3:00 p.m.

Speed limit: N/A

**Other information:** There will be signs in place directing drivers through the work zone. Please note this work is weather dependent, and dates may change.

Northbound Tsuut'ina Trail SW
Left Lane Closures - Light Pole Maintenance
Monday, May 10th 8:00am - 3:00pm

Southbound Tsuut'ina Trail SW Left Lane Closures - Light Pole Adjustments Monday May 10th 12:00pm - 3:00pm