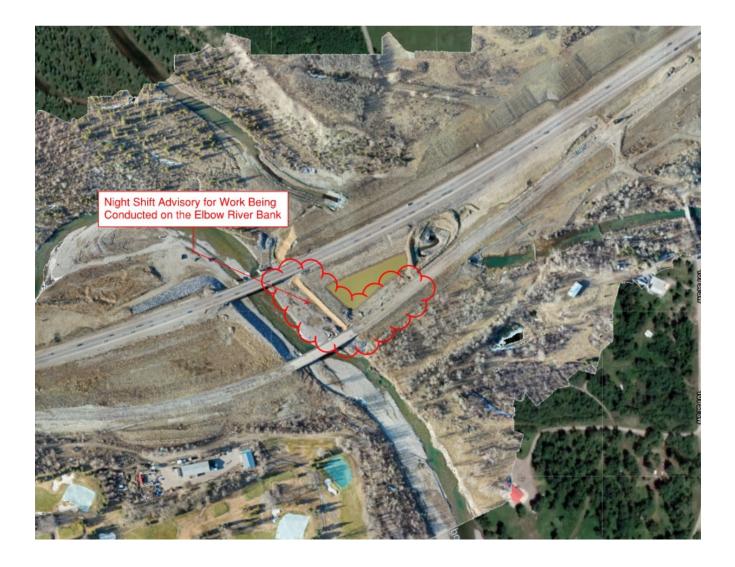

## **Elbow River Embankment: Night Work**

## Highway 8 and Elbow River - Township Rd 241

**WHAT:** KGL is working on the embankment to Elbow River at Highway 8 with equipment. Work includes tramming material and backfilling for rip rap placement on the bank of the river. Night work is being undertaken to help progress construction work prior to higher water levels in the summer.

WHERE: Highway 8 and Elbow River East Bank between the two bridges crossing Elbow River

WHEN: May 12, 2021

WORK HOURS: Between 10 p.m. to 6 a.m.

**ANTICIPATED IMPACTS:** Residents may notice construction noise and construction equipment traffic. Work will be partially sheltered by the embankments of eastbound Highway 8 and westbound Highway 8.