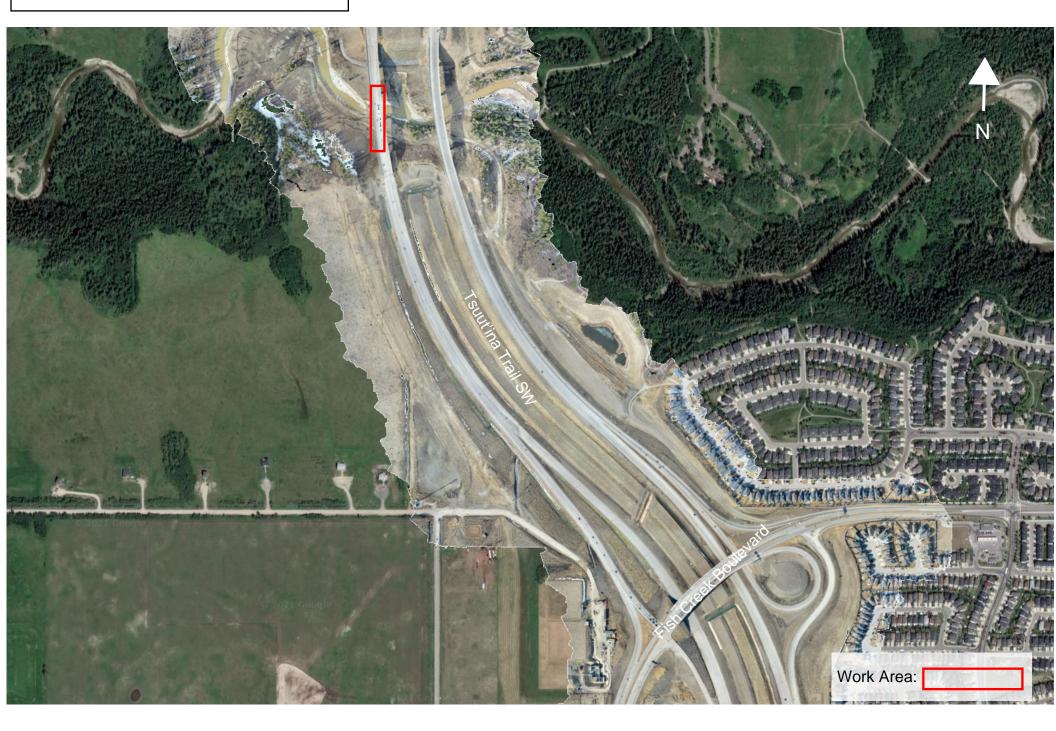

## Right Lane Closure on Tsuut'ina Trail SW

Location: Southbound Tsuu'tina Trail SW near Fish Creek

Impacts:

• Right lane closure

Reason: To allow KGL to adjust bridge railing

Implementation Date: Friday, April 23rd

Work hours: 1:00 a.m. to 6:00 a.m.

Speed limit: N/A

**Other information:** This work will take place during nighttime hours to lessen impact to drivers. There will be signs in place directing traffic through the work zone. Please note this work is weather dependent, and dates may change.