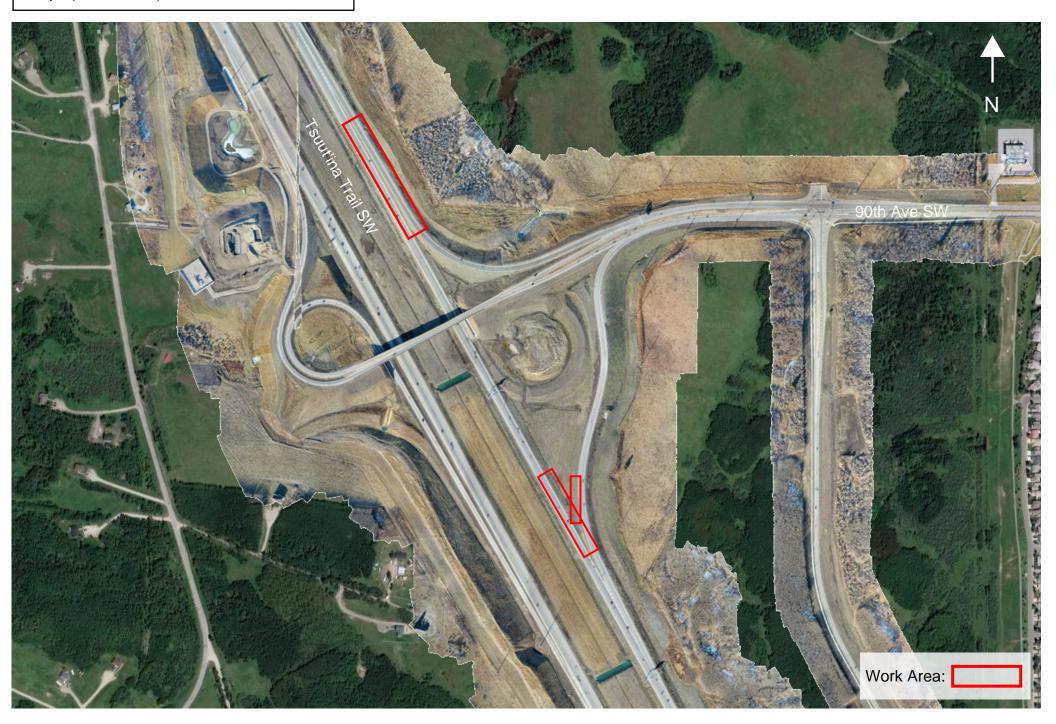

## **Advisory Notice**

April 14th, 2021

Lane and Shoulder Closures on Tsuut'ina Trail SW between 130<sup>th</sup> Ave SW and 90<sup>th</sup> Ave SW

Location: Tsuut'ina Trail SW between 130th Ave SW and 90th Ave SW

## **Impacts:**

• Lane and shoulder closures

**Reason:** To allow KGL to perform topsoil work

Implementation Date: Friday, April 16th

Work hours: 10:00 p.m. to 6:00 a.m.

Speed limit: N/A

**Other information:** This work will take place during nighttime hours to lessen impact to drivers. There will be signs in place directing traffic through the work zone. Please note this work is weather dependent, and dates may change.

Northbound Tsuut'ina Trail SW at 90th Ave Right Lane and Left Shoulder Closure - Top Soil Work Friday, April 16th 10:00pm to 6:00am