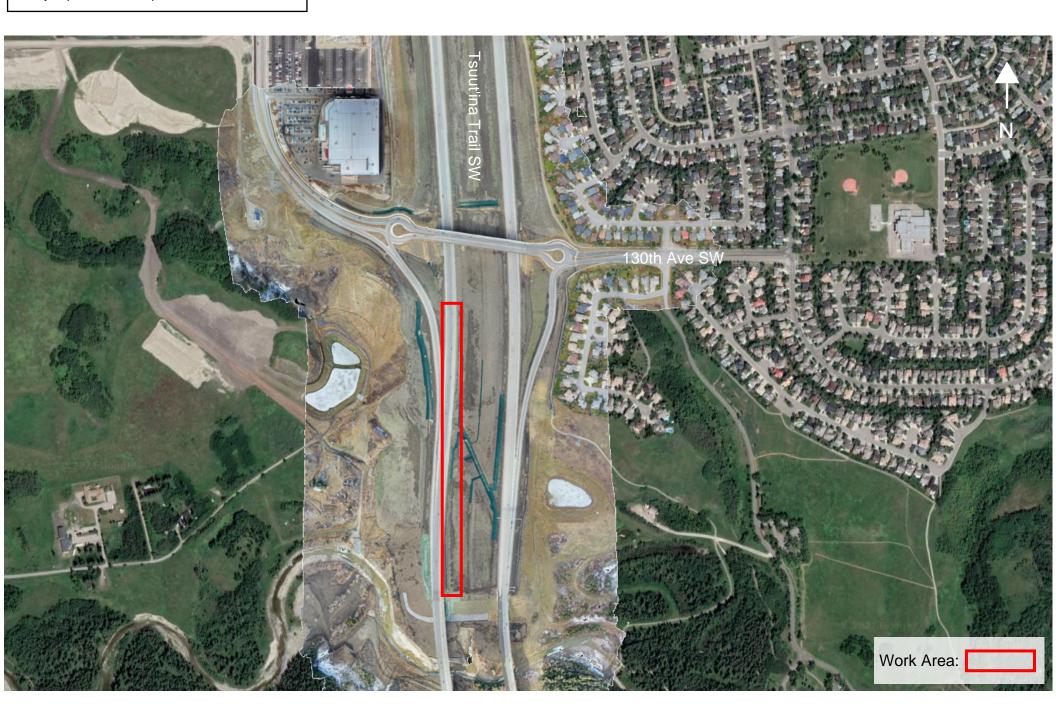

## **Advisory Notice**

April 14th, 2021

Lane and Shoulder Closures on Tsuut'ina Trail SW between 130<sup>th</sup> Ave SW and 90<sup>th</sup> Ave SW

Location: Tsuut'ina Trail SW between 130th Ave SW and 90th Ave SW

## **Impacts:**

• Lane and shoulder closures

**Reason:** To allow KGL to perform topsoil work

Implementation Date: Friday, April 16th

Work hours: 10:00 p.m. to 6:00 a.m.

Speed limit: N/A

**Other information:** This work will take place during nighttime hours to lessen impact to drivers. There will be signs in place directing traffic through the work zone. Please note this work is weather dependent, and dates may change.

For your safety, please obey all construction signs when travelling through the area. KGL Constructors would like to thank you for your patience during this construction period.

Southbound Tsuut'ina Trail SW at 130th Ave Left Lane Closure - Top Soil Work Friday, April 16th 10:00pm to 6:00am