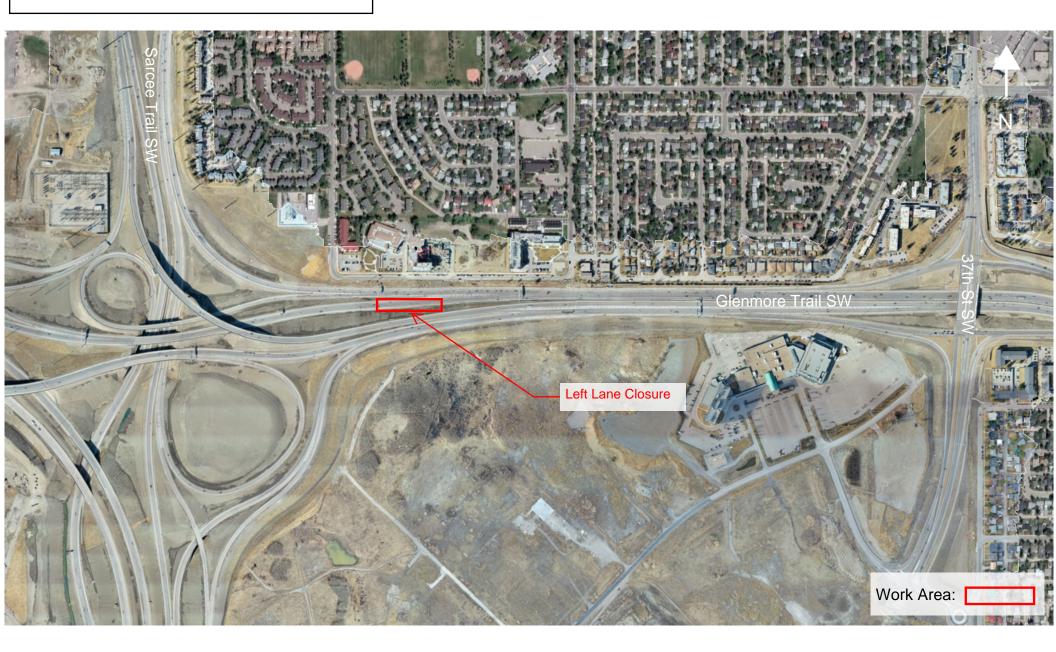

Glenmore Trail SW Left Lane Closure - Top Soil Work Wednesday, April 21st, 10:00pm to 6:00am