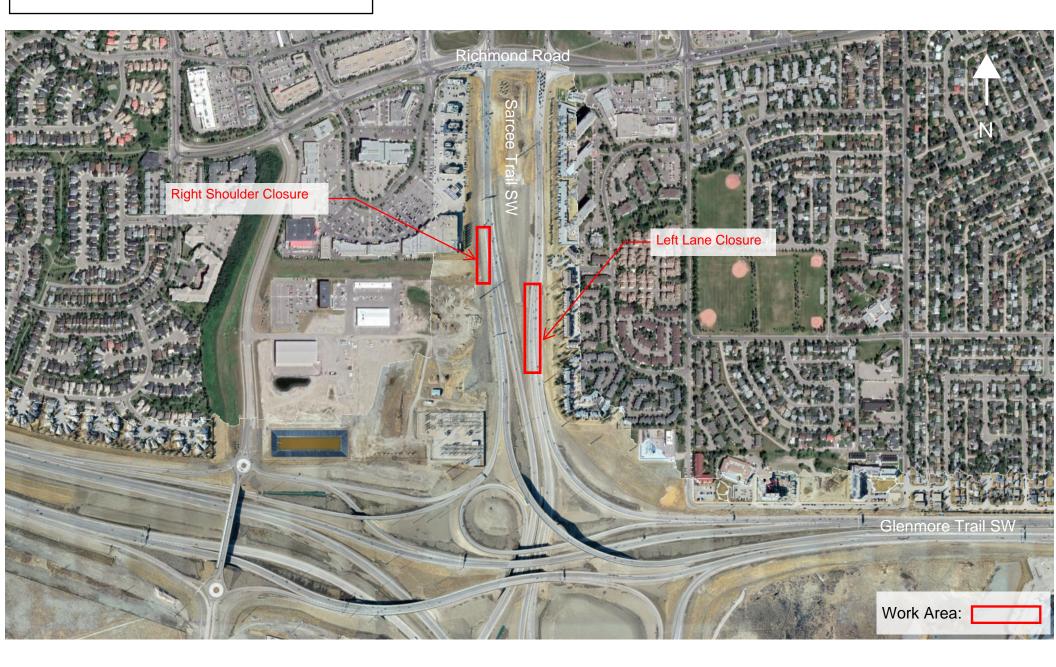

Aberta MOUNTAIN VIEW

Sarcee Trail SW near Richmond Road Left Lane and Right Shoulder Closure - Top Soil Work Wednesday, April 21st, 10:00pm to 6:00am

Sarcee Trail SW to Glenmore Trail SW Left Shoulder Closures - Top Soil Work Wednesday, April 21st, 10:00pm to 6:00am