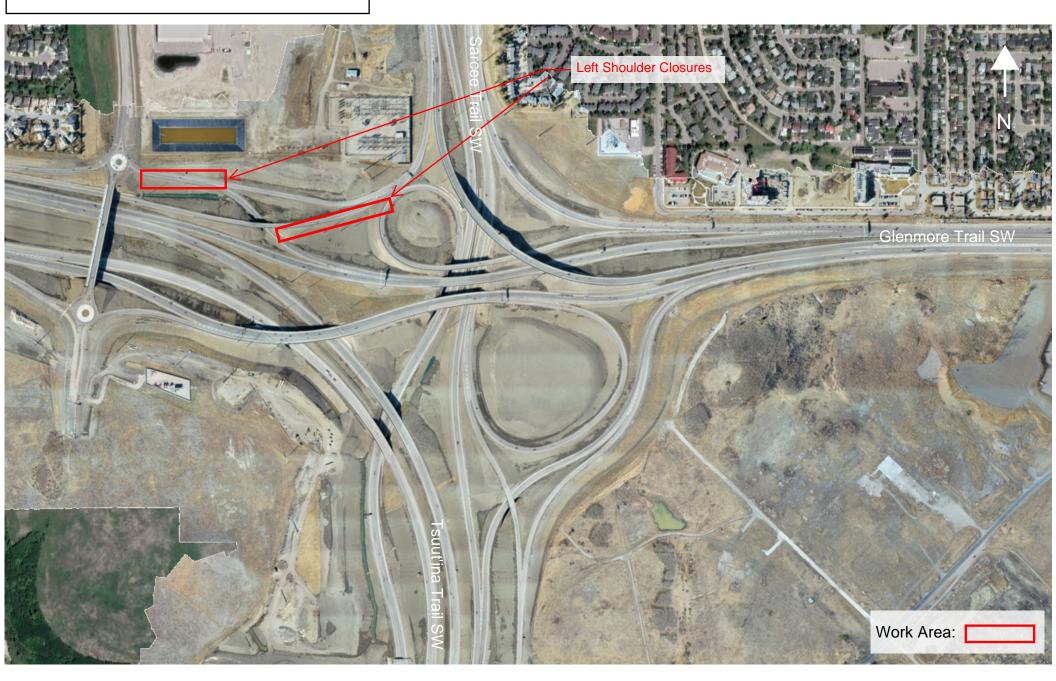

Aberta MOUNTAIN VIEW

Sarcee Trail SW near Richmond Road Left Lane and Right Shoulder Closure - Top Soil Work Wednesday, April 21st, 10:00pm to 6:00am

Sarcee Trail SW to Glenmore Trail SW Left Shoulder Closures - Top Soil Work Wednesday, April 21st, 10:00pm to 6:00am