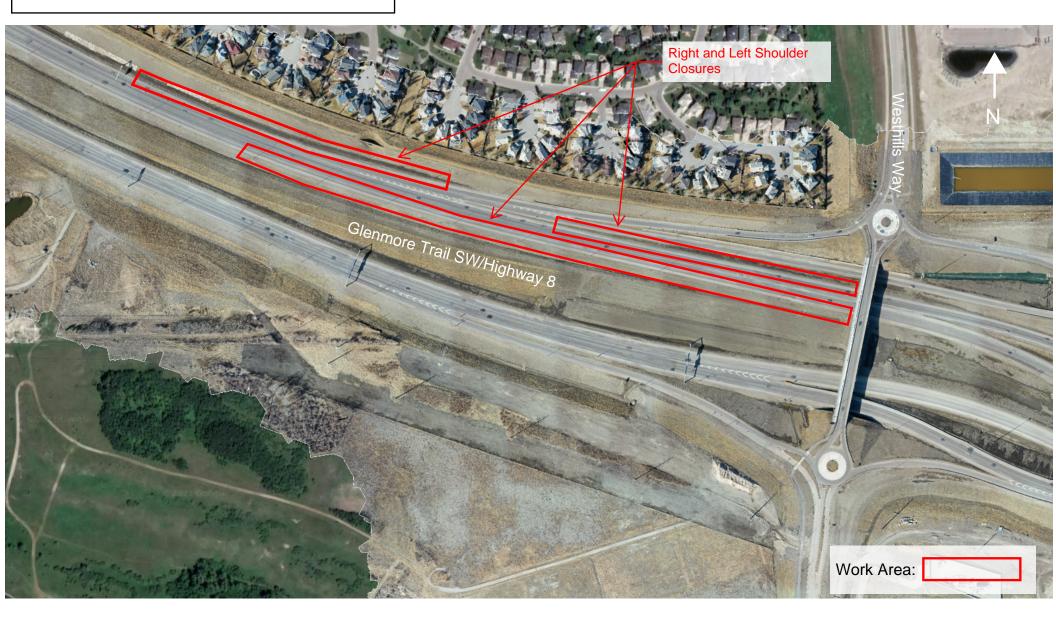

## **Advisory Notice**

April 17th, 2021

Left and Right Shoulder Closures at Glenmore Trail SW/Highway 8

Location: Glenmore Trail SW/Highway 8 near Westhills Way

Impacts:

• Left and right shoulder closures

Reason: To allow KGL to perform topsoil work

Implementation Date: Thursday, April 22nd to Friday, April 23rd

Work hours: 10:00 p.m. to 6:00 a.m.

Speed limit: N/A

**Other information:** This work will take place during nighttime hours to lessen impact to drivers. There will be signs in place directing traffic through the work zone. Please note this work is weather dependent, and dates may change.

For your safety, please obey all construction signs when travelling through the area. KGL Constructors would like to thank you for your patience during this construction period.

403-212-0565 info@SWCRRproject.com