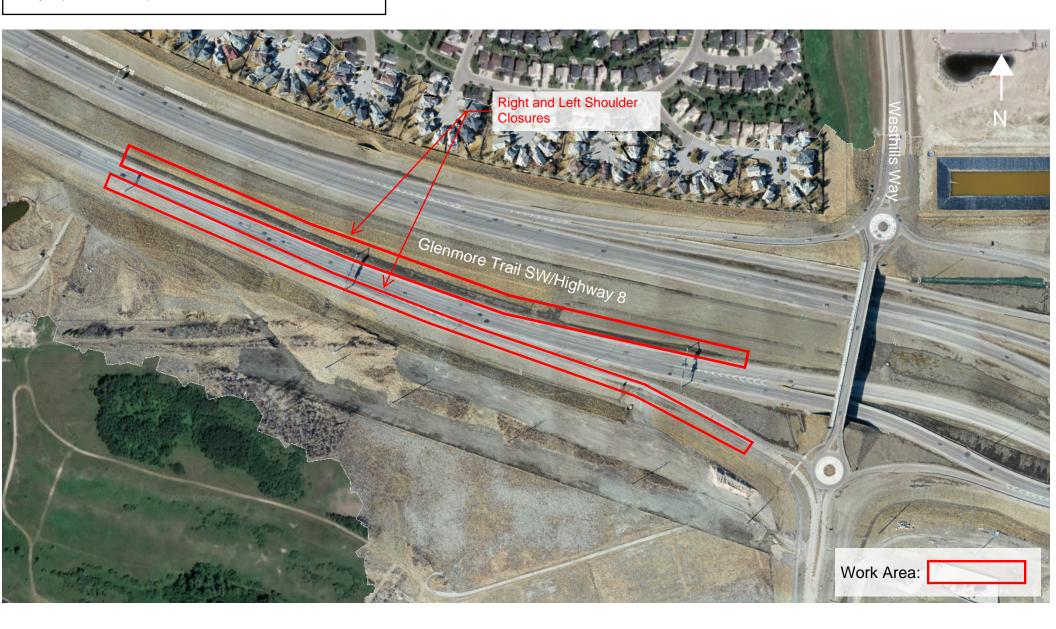

## **Advisory Notice**

April 17th, 2021

Left and Right Shoulder Closures at Glenmore Trail SW/Highway 8

Location: Glenmore Trail SW/Highway 8 near Westhills Way

Impacts:

• Left and right shoulder closures

Reason: To allow KGL to perform topsoil work

Implementation Date: Thursday, April 22nd to Friday, April 23rd

Work hours: 10:00 p.m. to 6:00 a.m.

Speed limit: N/A

**Other information:** This work will take place during nighttime hours to lessen impact to drivers. There will be signs in place directing traffic through the work zone. Please note this work is weather dependent, and dates may change.

For your safety, please obey all construction signs when travelling through the area. KGL Constructors would like to thank you for your patience during this construction period.

403-212-0565 info@SWCRRproject.com