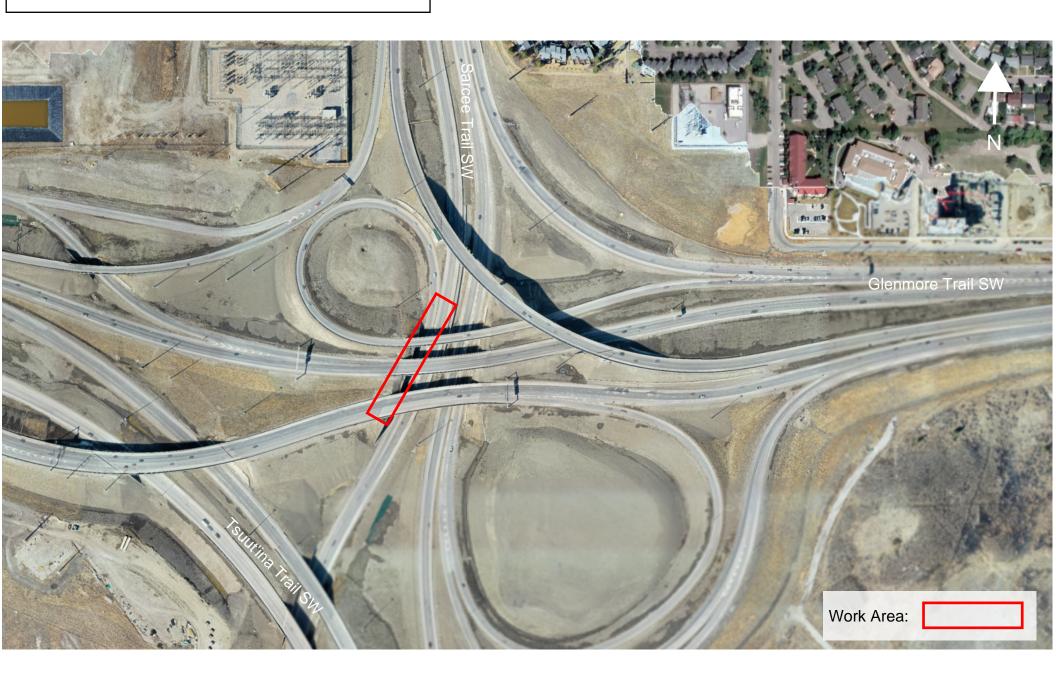

## Right Shoulder Closure on Glenmore Trail SW to Tsuu'tina Trail SW Ramp

Location: Westbound Glenmore Trail SW to Southbound Tsuut'ina Trail SW

## **Impacts:**

• Right shoulder closure

Reason: To allow KGL to perform work to bridge structure

Implementation Date: Monday, April 19th to Wednesday, April 21st

Work hours: 10:00 p.m. to 6:00 a.m.

Speed limit: N/A