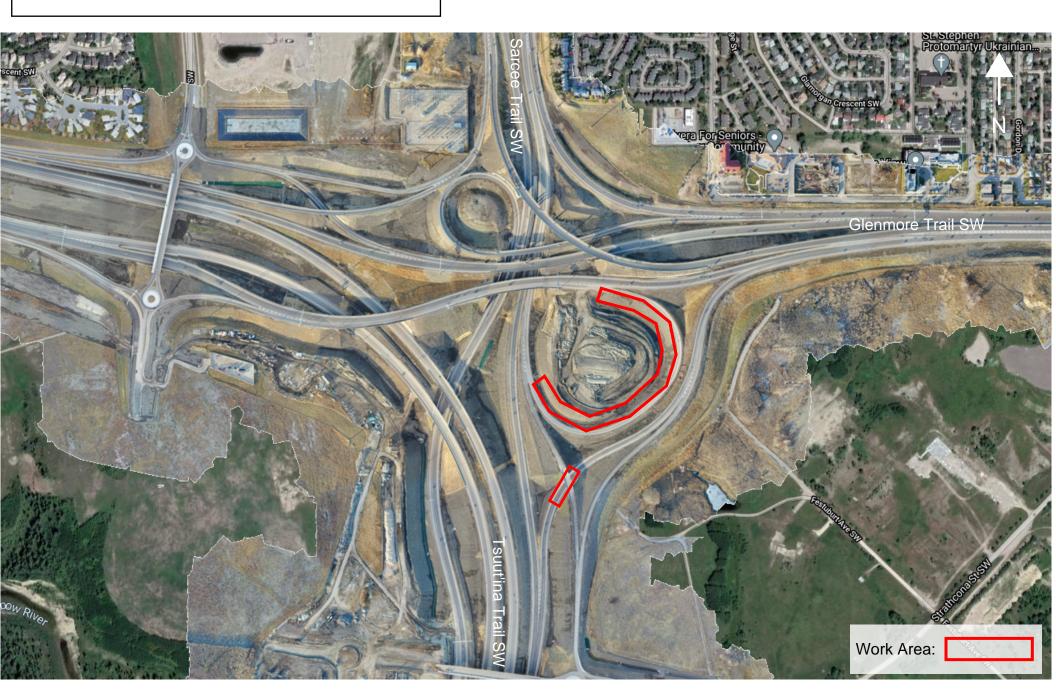

## Right Shoulder Closures on Tsuut'ina Trail SW ramps to Glenmore Trail SW/Sarcee Trail SW

Location: Tsuut'ina Trail SW on and off ramps to Glenmore Trail SW/Sarcee Trail SW

## **Impacts:**

• Right shoulder closures

**Reason:** To allow KGL to perform topsoil work

Implementation Date: Saturday, April 17<sup>th</sup>

Work hours: 10:00 p.m. to 6:00 a.m.

Speed limit: N/A

**Other information:** This work will take place during nighttime hours to lessen impact to drivers. There will be signs in place directing traffic through the work zone. Please note this work is weather dependent, and dates may change.