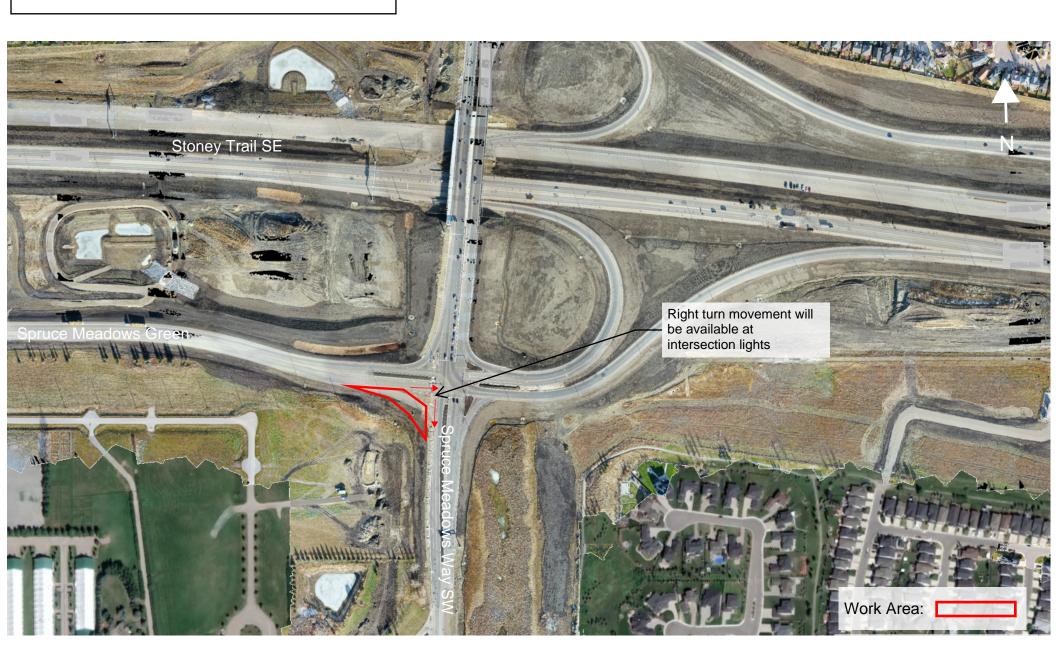

## Right Turn Lane Closure on Spruce Meadows Green

Location: Eastbound Spruce Meadows Green to Southbound Spruce Meadows Way

## **Impacts:**

• Right turn lane closure

Reason: To allow KGL to perform utility work

Implementation Date: Monday, April 5<sup>th</sup> to Tuesday, April 6<sup>th</sup>

Work hours: 9:00 a.m. to 3:00 p.m.

Spruce Meadows Green to Spruce Meadows Way Right Turn Lane Closure - Utility Work Monday and Tuesday, April 5th and 6th 9:00am to 3:00pm