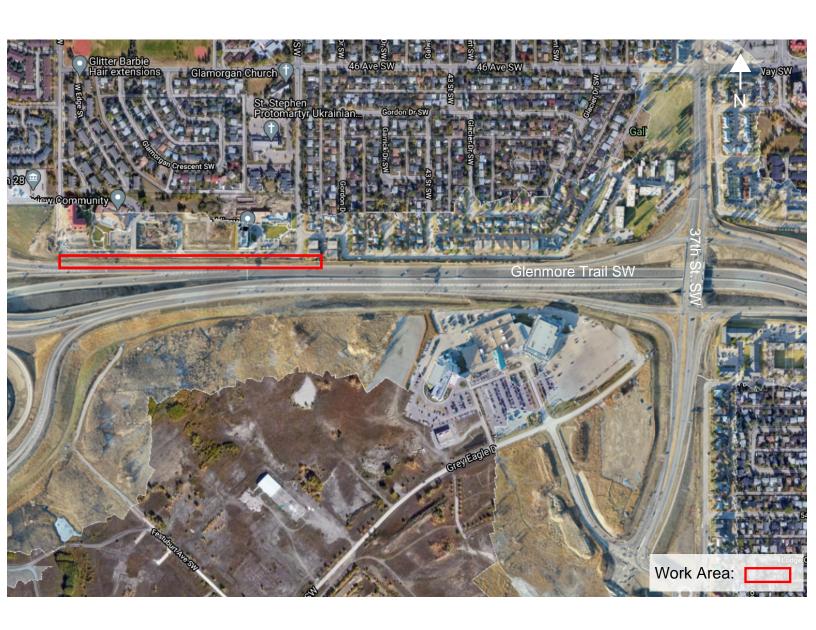

## Right Shoulder Closure on Glenmore Trail SW

Location: Westbound Glenmore Trail SW

## **Impacts:**

• Right shoulder closure

**Reason:** To allow KGL to perform sound wall construction

Implementation Date: Monday, March 1st to Saturday, June 5th

**Work hours:** 8:00 a.m. – 5:00 p.m.

**Speed limit:** N/A