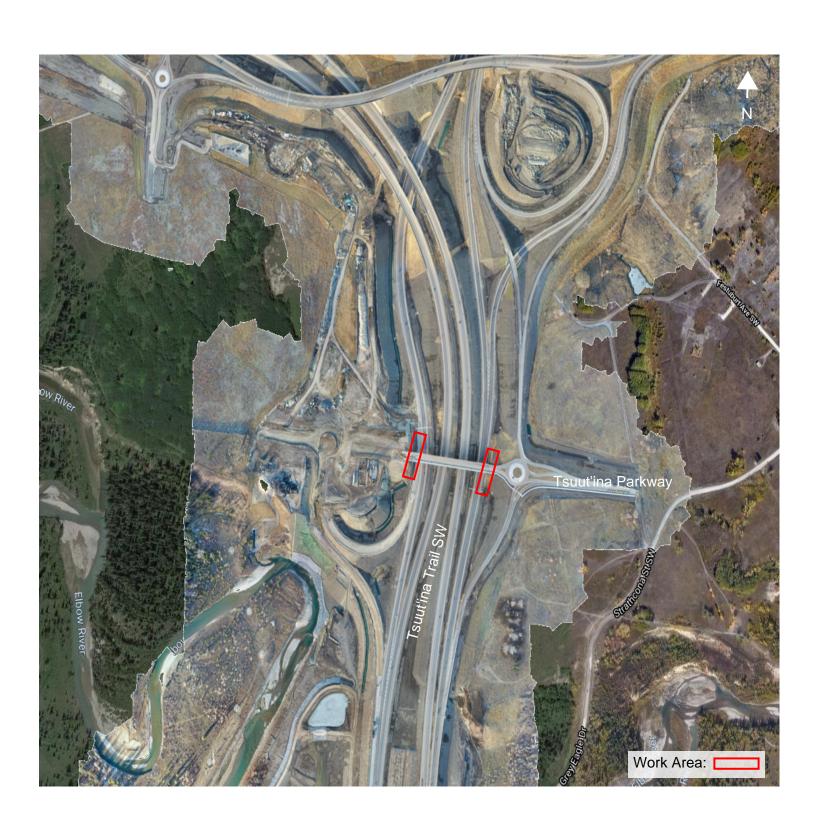

## Shoulder Closures on Tsuut'ina Trail SW

Location: Northbound and Southbound Tsuut'ina Trail SW at Tsuut'ina Parkway

## **Impacts:**

Right shoulder closures under Tsuut'ina Parkway Overpass (no impact to travel lanes)

Reason: To allow KGL to remove temporary building materials from bridge

Implementation Date: Thursday, January 21st