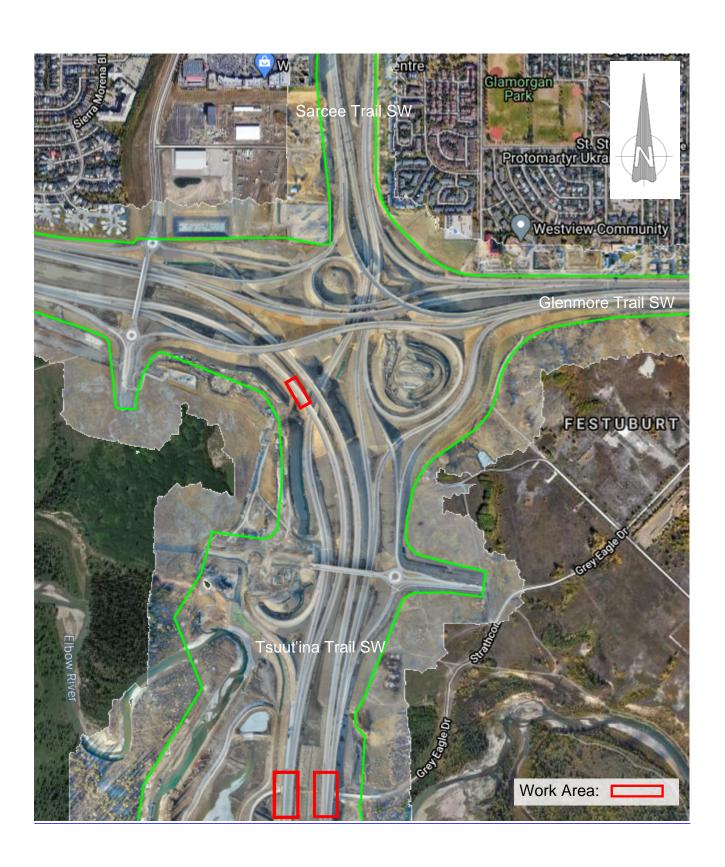

## **Lane Closures on Tsuut'ina Trail**

Location: Tsuut'ina Trail, various locations at Sarcee/Glenmore Trail Interchange

## **Impacts:**

Northbound and Southbound Left and Right Lane Closures

Reason: To allow KGL to perform drainage clean out work

Implementation Date: Monday January 11th, 2021 to Friday January 15th, 2021

**Work hours:** 8:00 p.m. – 6:00 a.m.