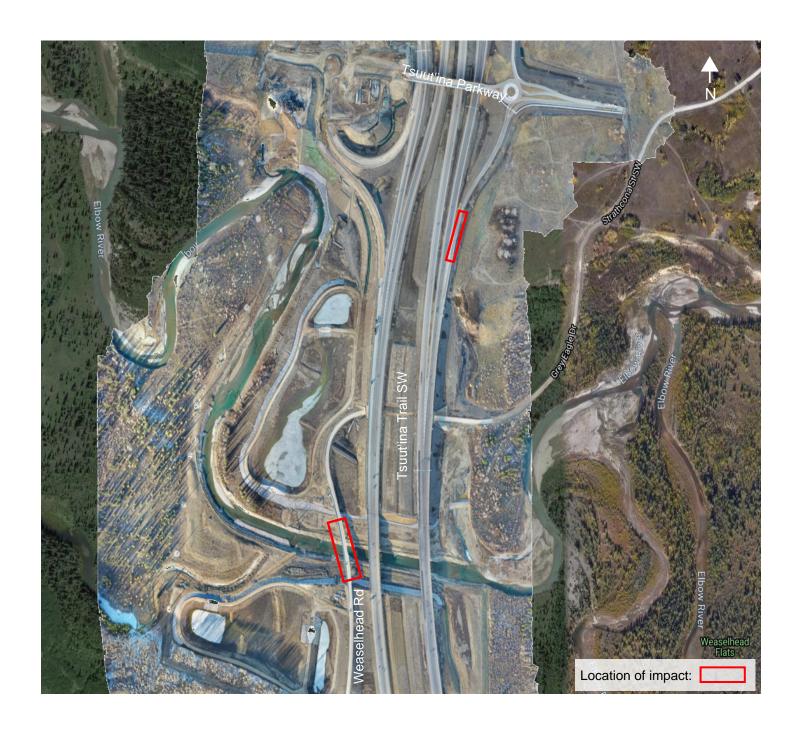

## Lane Closures on Weaselhead Rd & Tsuut'ina Trail SW

Location: Weaselhead Road & Tsuut'ina Trail SW

## **Impacts:**

• Location #1 - Weaselhead Road Westbound Single Lane Alternating Traffic

• Location #2 - Tsuut'ina Trail Northbound Right Lane Closure

Reason: To allow KGL to perform drainage clean out work