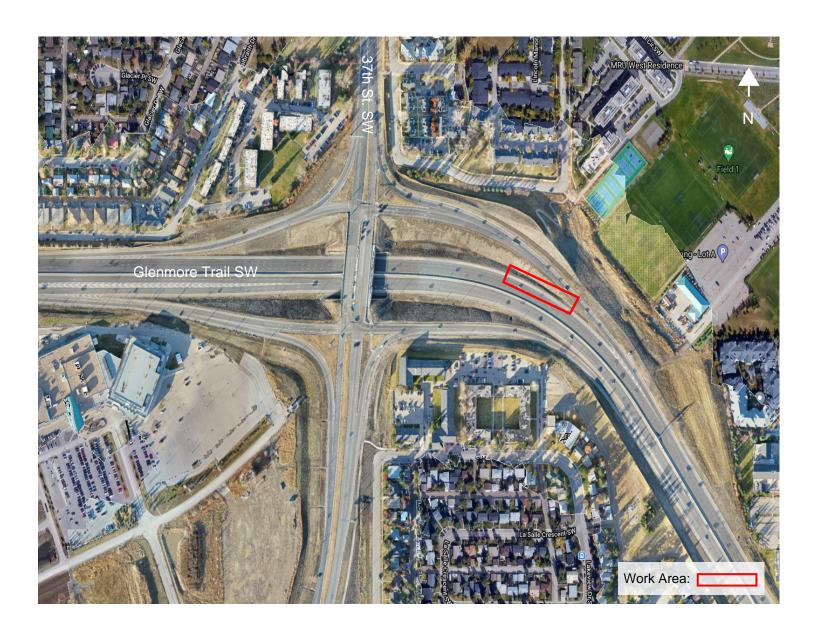

## Right Lane Closure on Glenmore Trail SW

Location: Westbound Glenmore Trail SW near the 37th St. SW overpass

## **Impacts:**

• Right Lane Closure

Reason: To allow KGL to continue utility works.

Implementation Date: Friday, January 22nd

Work hours: 9:00 a.m. to 3:00 p.m.

**Speed limit:** N/A

**Other information:** There will be signs in place directing drivers through the work zone. This work is weather dependent, and dates may change.