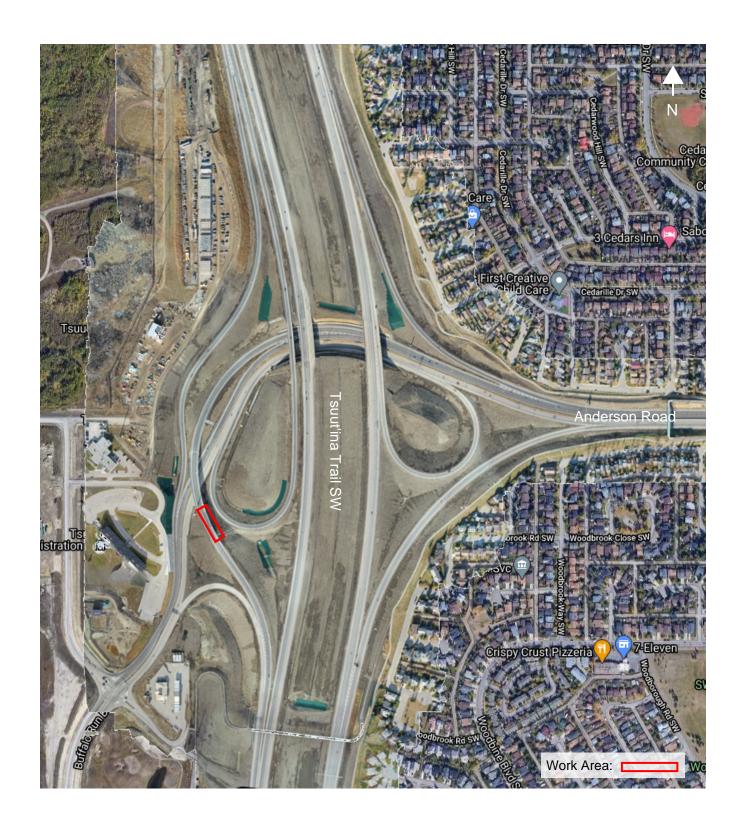

## Shoulder Closure on Anderson Road to Tsuut'ina Trail SW

Location: Exit from Westbound Anderson Road to Southbound Tsuut'ina Trail SW

## **Impacts:**

Left Shoulder Closure (no impact to travel lanes)

Reason: To allow KGL to install weather sensors on bridge towers

Implementation Date: Friday, January 22<sup>nd</sup>

Work hours: 7:30 a.m. to 3:30 p.m.