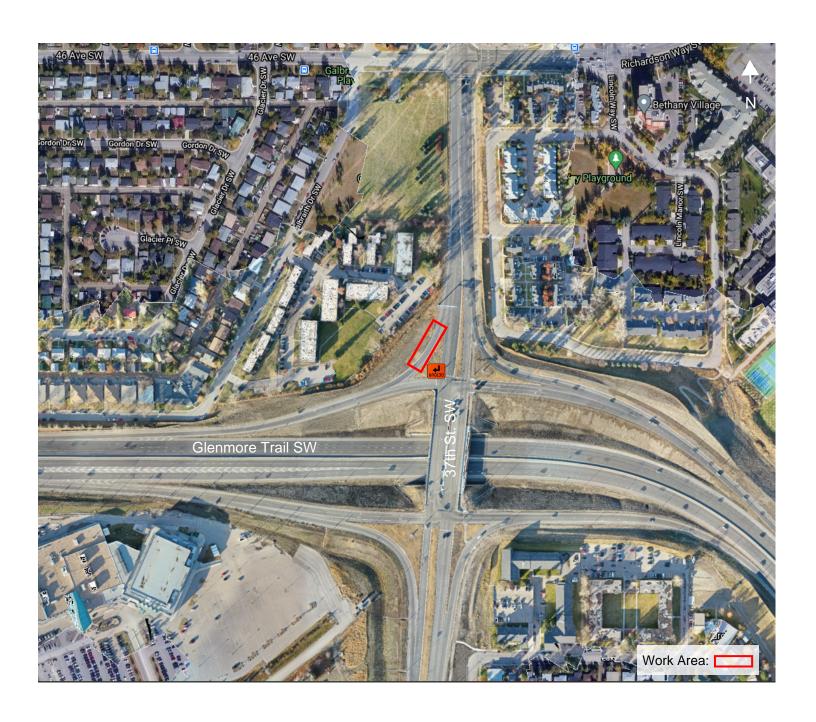

## Right Turn Lane Closure on 37<sup>th</sup> St. SW

**Location:** Southbound 37<sup>th</sup> St. SW to Westbound Glenmore Trail SW

## **Impacts:**

• Right Turn Lane Closure – Detour at intersection

Reason: To allow KGL to complete utility work

Implementation Date: Thursday, January 21st

Work hours: 9:00 a.m. to 3:00 p.m.

**Speed limit:** N/A