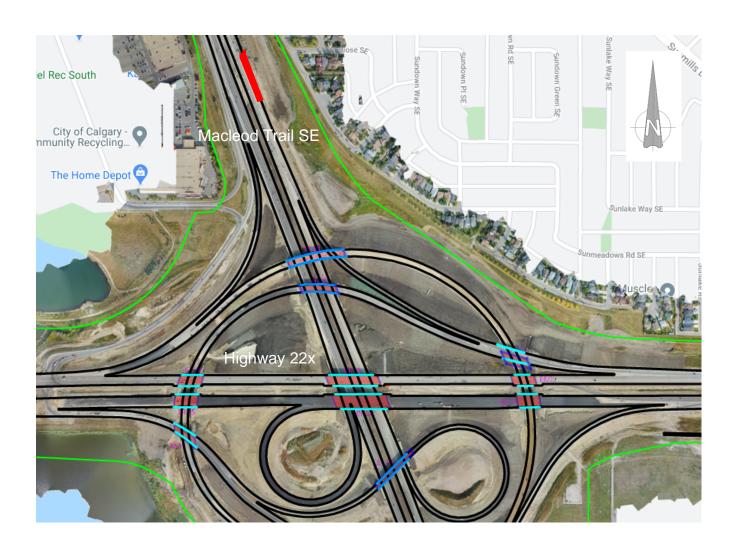

## **Lane Closure on Macleod Trail SE**

Location: Macleod Trail SE, at highway 22x

## **Impacts:**

• Northbound right lane closures on Macleod Trail SE

Reason: To allow KGL to perform work on a guide sign

Implementation Date: Tuesday November 3<sup>rd</sup>, 2020

Work hours: 9:00 am - 11:00 am